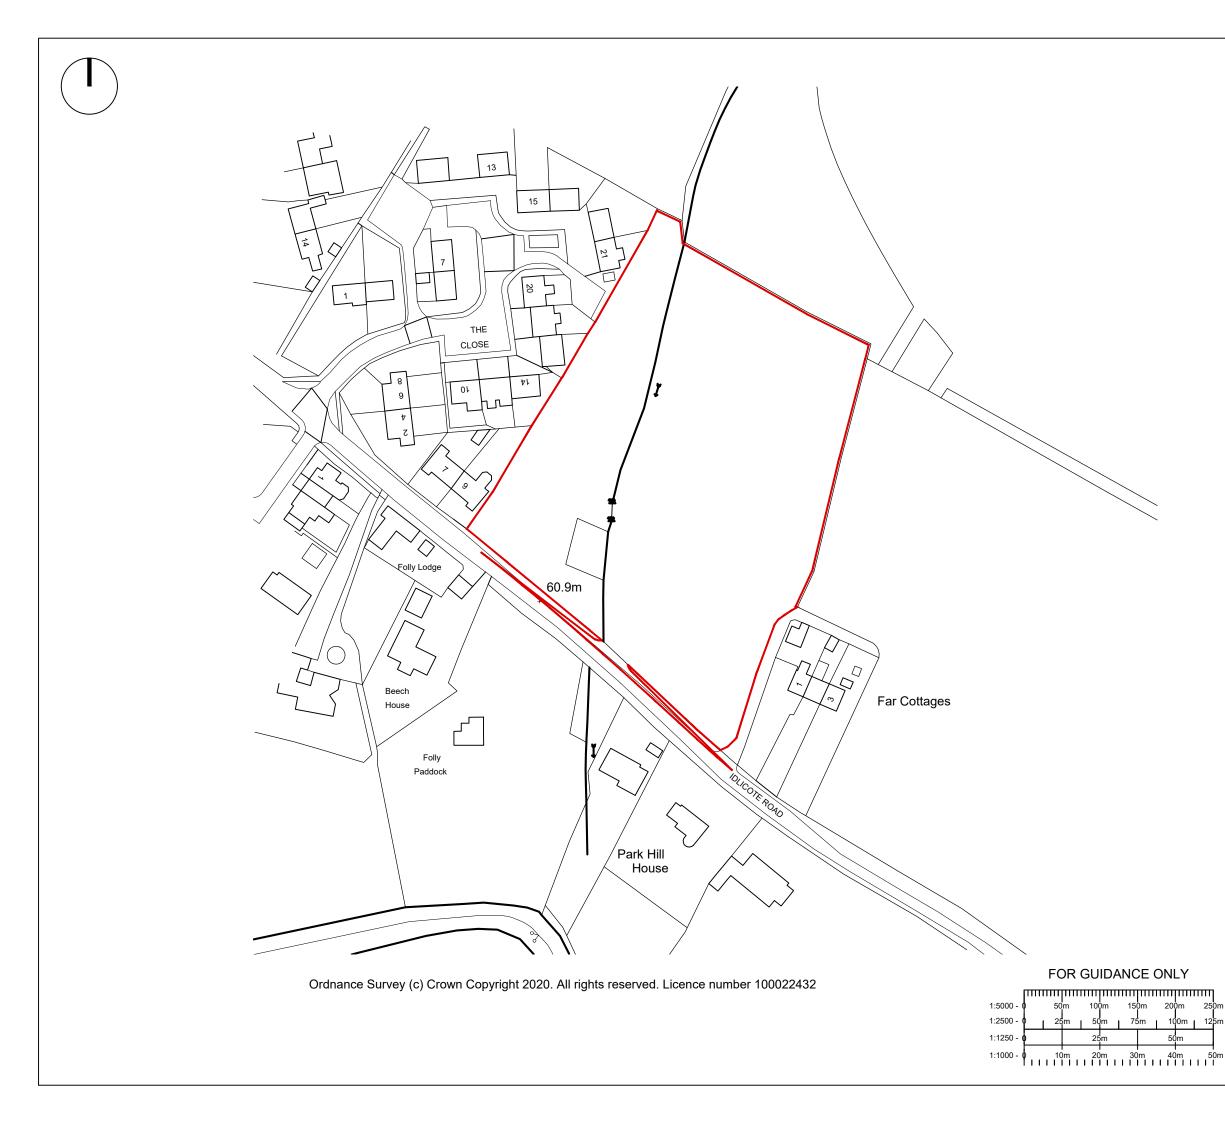

| Notes:                                                                 | A3                                    |  |
|------------------------------------------------------------------------|---------------------------------------|--|
| Legend                                                                 |                                       |  |
| — Application Site Boundary                                            |                                       |  |
|                                                                        |                                       |  |
|                                                                        |                                       |  |
|                                                                        |                                       |  |
|                                                                        |                                       |  |
|                                                                        |                                       |  |
|                                                                        |                                       |  |
|                                                                        |                                       |  |
|                                                                        |                                       |  |
|                                                                        |                                       |  |
|                                                                        |                                       |  |
|                                                                        |                                       |  |
|                                                                        |                                       |  |
|                                                                        |                                       |  |
|                                                                        |                                       |  |
|                                                                        |                                       |  |
|                                                                        |                                       |  |
|                                                                        |                                       |  |
|                                                                        |                                       |  |
|                                                                        |                                       |  |
|                                                                        |                                       |  |
| REV DETAILS DATE                                                       | CHECKED                               |  |
| brownbill bowward brown                                                |                                       |  |
| brownhill hayward brown                                                |                                       |  |
| 01543 254357 - mail@bhbarchitects.co.uk Land at Idlicote Road, Halford |                                       |  |
| Location Plan Rosconn Strategic Land                                   | - U1<br><sup>D A T E</sup><br>May '21 |  |
| PLANNING DRAWN CHECKED SCALE<br>BL AC 1:1250                           | @ A3                                  |  |
| <br>ISO 9001<br>REGISTERED FIRM                                        | bhb<br>architects                     |  |