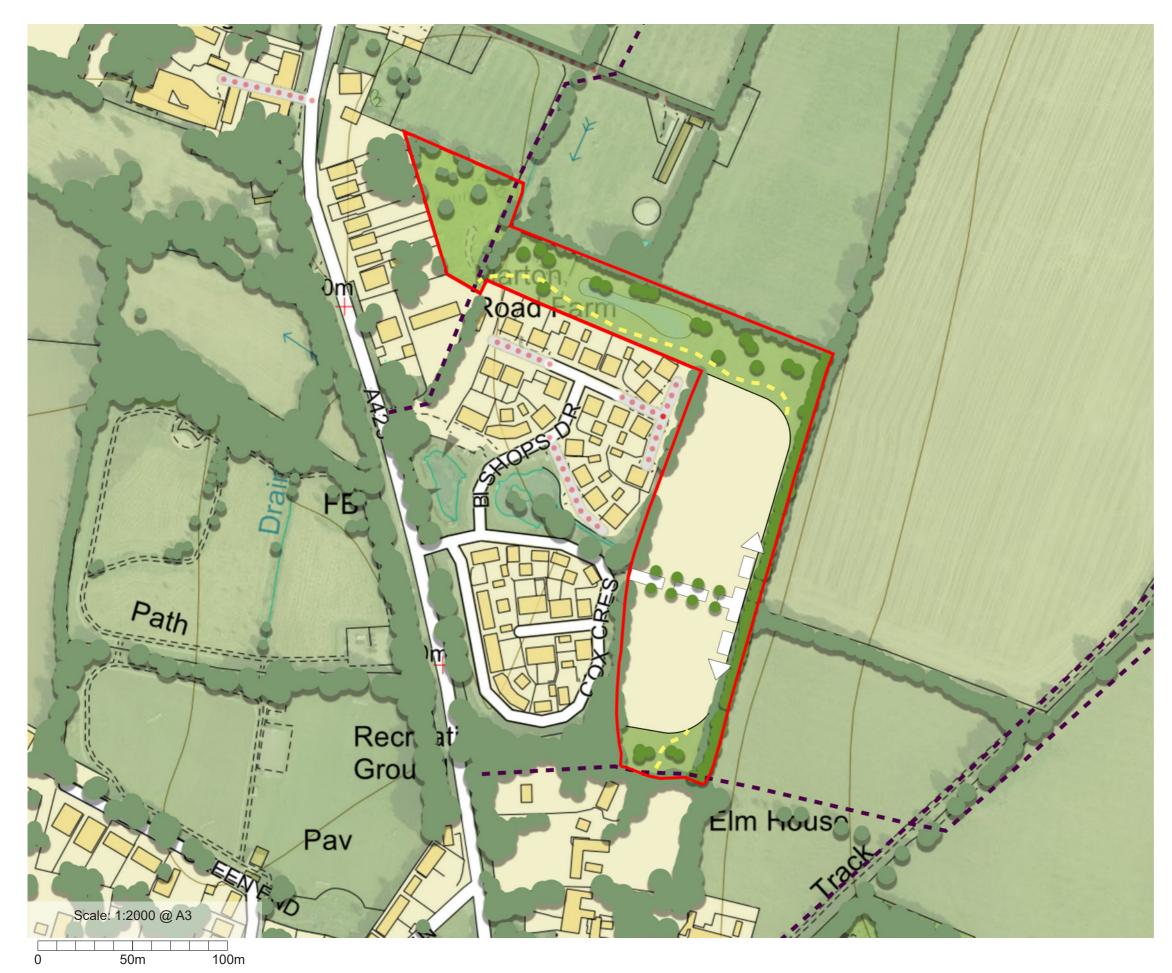

K:\9700\9702\LANDS\Plans\Land East of Marton Road, Long Itchington\9702-L-02 Framework RevB.indd

Rosconn Strategic Land Land East of Marton Road, Long Itchington This drawing is the property of FPCR Environment and Design Ltd and is issued on the condition it is not reproduced, retained or disclosed to any unauthorised person, either wholly or in part without written consent of FPCR Environment and Design Ltd.

Ordnance Survey material - Crown Copyright. All rights reserved. Licence Number: 100019980 (Centremapslive.com)

Aerial imagery © 2020 Microsoft Corporation

Site Boundary (2.23ha)

Proposed Residential Area (1.07ha)

Proposed Indicative Access Route

Existing Public Rights of Way

Proposed Indicative Pedestrian Links

Existing Vegetation

Proposed Tree/Shrub Planting

Proposed Public Open Space

Potential Location for SuDS Basin