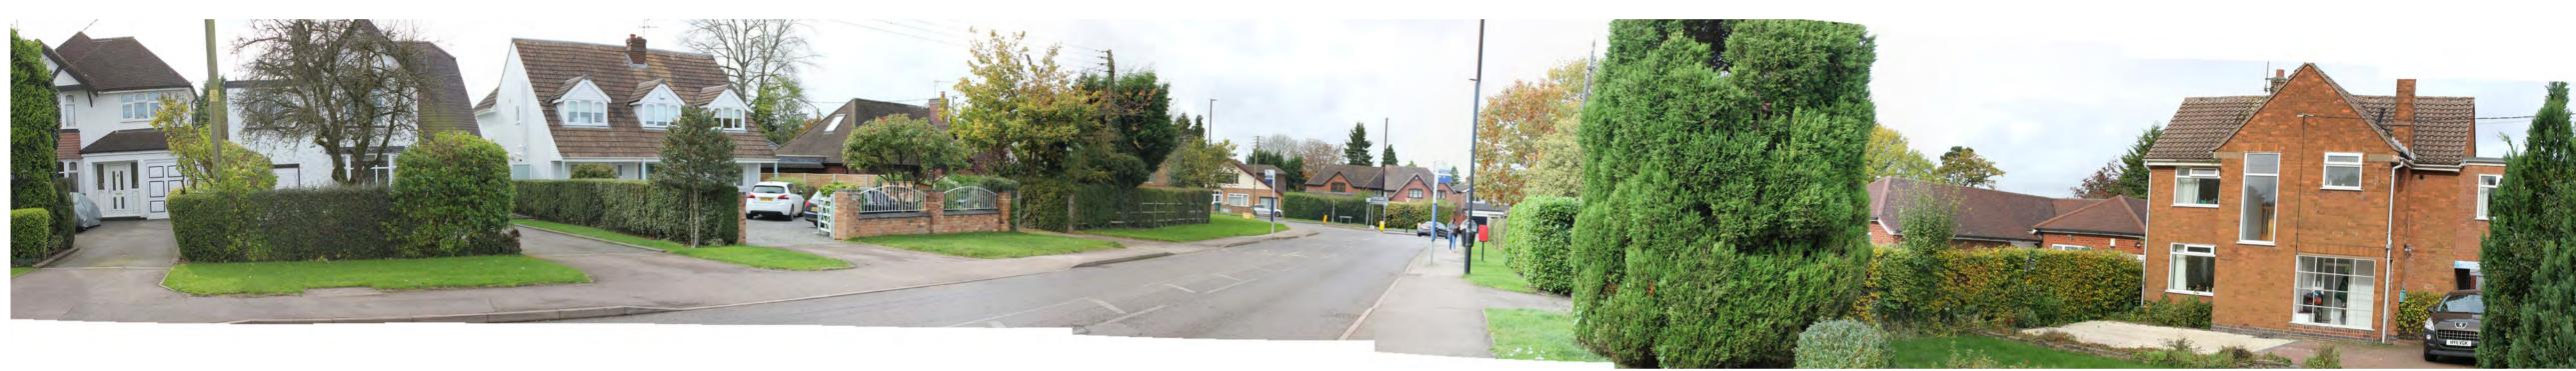

TH FROM PROW W168

Distance: 345m Elevation: 102.9m AOD



### SITE CONTEXT PHOTOGRAPH 6: VIEW NORTH FROM PROW W169

Distance: 0.64km Elevation: 94.1m AOD **CRONWELL LANE** 

SITE CONTEXT PHOTOGRAPHS: 4 - 6





SITE CONTEXT PHOTOGRAPH 7: VIEW WEST FROM BOCKENDON ROAD

Distance: 0.64km Elevation: 94.7m AOD



### SITE CONTEXT PHOTOGRAPH 8: VIEW SOUTH-WEST FROM WESTWOOD HEATH ROAD

Distance: 380m Elevation: 101.7m AOD



Approximate extent of the Site

## SITE CONTEXT PHOTOGRAPH 9: VEIW SOUTH FROM WESTWOOD HEATH ROAD

Distance: 86m Elevation: 118.3m AOD **CRONWELL LANE** 

SITE CONTEXT PHOTOGRAPHS: 7 - 9





GREEN BELT PHOTOGRAPH GB1



**GREEN BELT PHOTOGRAPH GB2** 



**GREEN BELT PHOTOGRAPH GB3** 

**CRONWELL LANE** 

GREEN BELT PHOTOGRAPHS: GB1 - 3





**GREEN BELT PHOTOGRAPH GB4** 



GREEN BELT PHOTOGRAPH GB5



GREEN BELT PHOTOGRAPH GB6

**CRONWELL LANE** 

GREEN BELT PHOTOGRAPHS: GB4 - 6





**GREEN BELT PHOTOGRAPH GB7** 



GREEN BELT PHOTOGRAPH GB8



GREEN BELT PHOTOGRAPH GB9

GREEN BELT PHOTOGRAPHS: GB7 - 9





**GREEN BELT PHOTOGRAPH GB10** 



**GREEN BELT PHOTOGRAPH GB11** 

CRONWELL LANE

GREEN BELT PHOTOGRAPHS: GB10 - 11