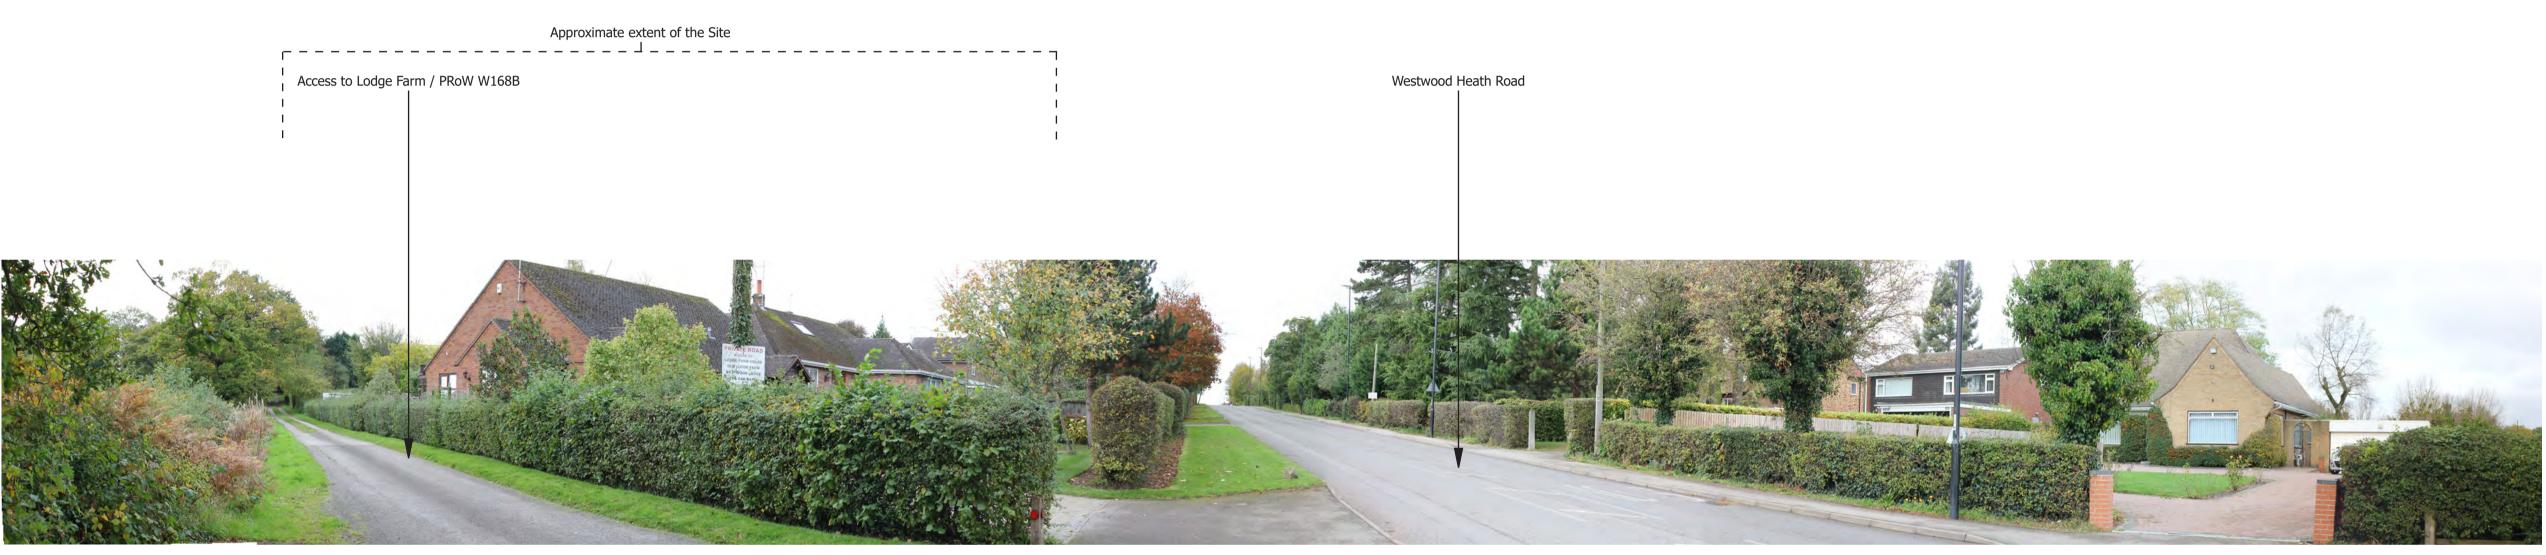

#### SITE CONTEXT PHOTOGRAPH 2: VIEW NORTH-WEST FROM PROW W168B AT JUNCTION WITH WESTWOOD HEATH ROAD

Distance: 82m Elevation: 104.0m AOD

Approximate extent of the Site