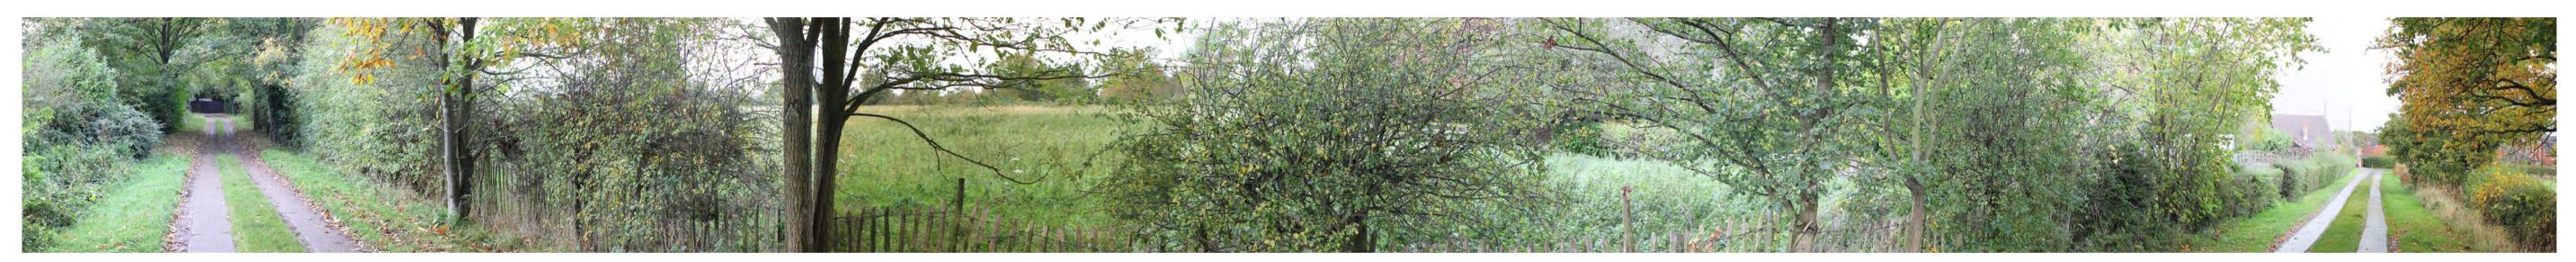

### SITE CONTEXT PHOTOGRAPH 8: VIEW SOUTH-WEST FROM WESTWOOD HEATH ROAD

Distance: 380m Elevation: 101.7m AOD

Approximate extent of the Site

## SITE CONTEXT PHOTOGRAPH 9: VEIW SOUTH FROM WESTWOOD HEATH ROAD

Distance: 86m Elevation: 118.3m AOD **CRONWELL LANE** 

SITE CONTEXT PHOTOGRAPHS: 7 - 9

GREEN BELT PHOTOGRAPH GB1

**GREEN BELT PHOTOGRAPH GB2** 