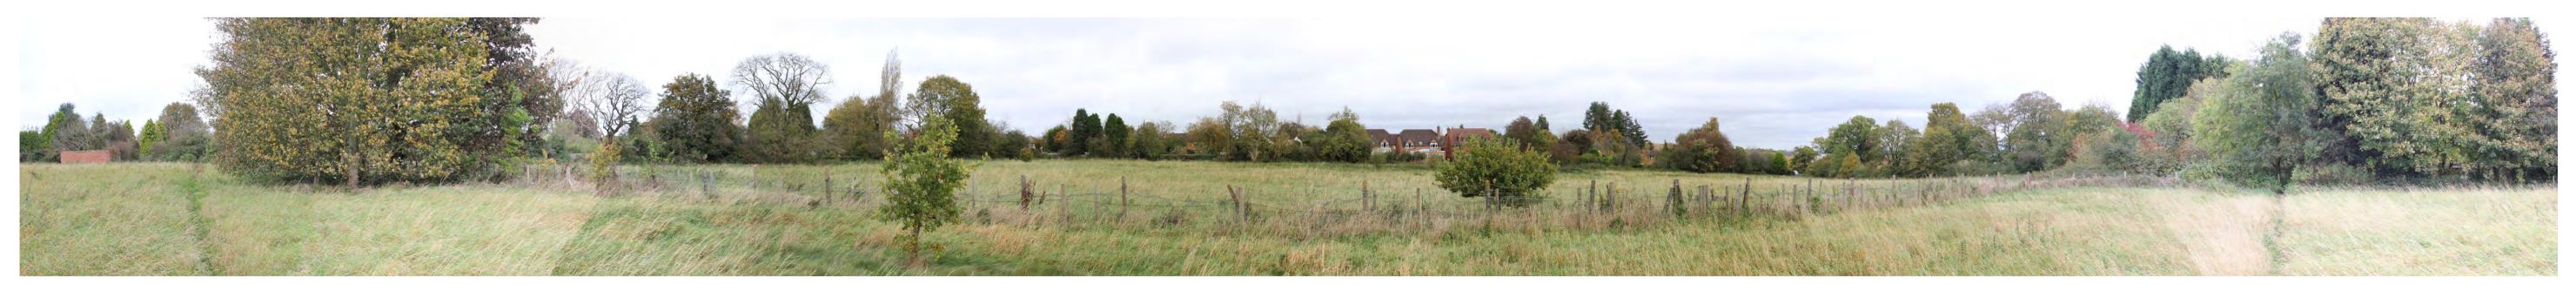

## **SITE CONTEXT PHOTOGRAPH 3: VIEW NORTH FROM PROW W168**

Distance: 29m Elevation: 113.0m AOD **CRONWELL LANE** 

SITE CONTEXT PHOTOGRAPHS: 1 - 3

SITE CONTEXT PHOTOGRAPH 4: VIEW NORTH FROM PROW W168

Distance: 90m Elevation: 110.7m AOD