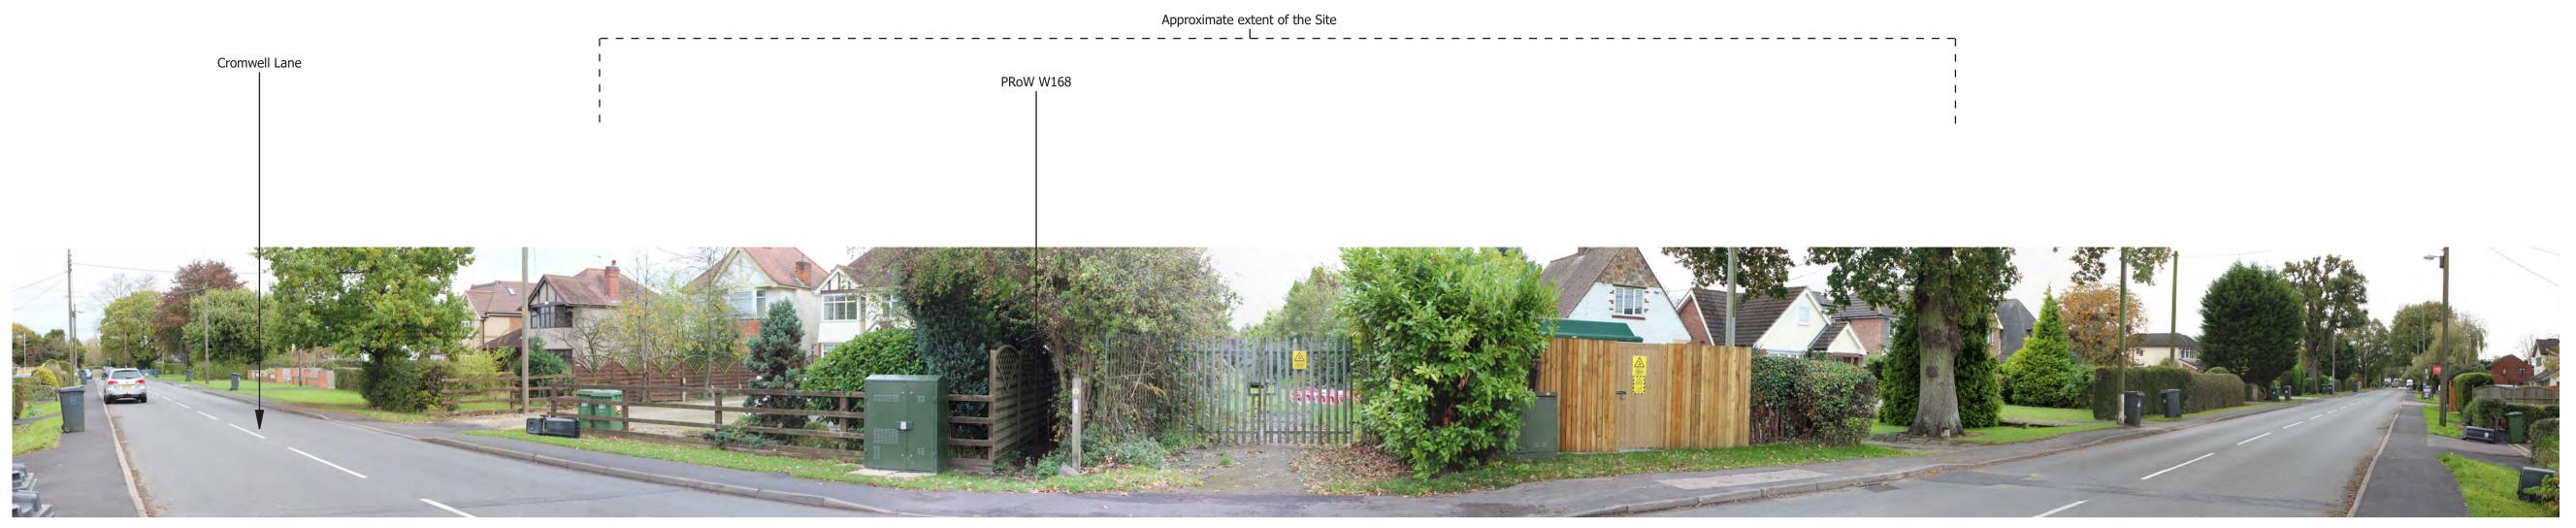

#### SITE CONTEXT PHOTOGRAPH 1: VIEW EAST FROM CROMWELL LANE

Distance: 12m Elevation: 107.0m AOD