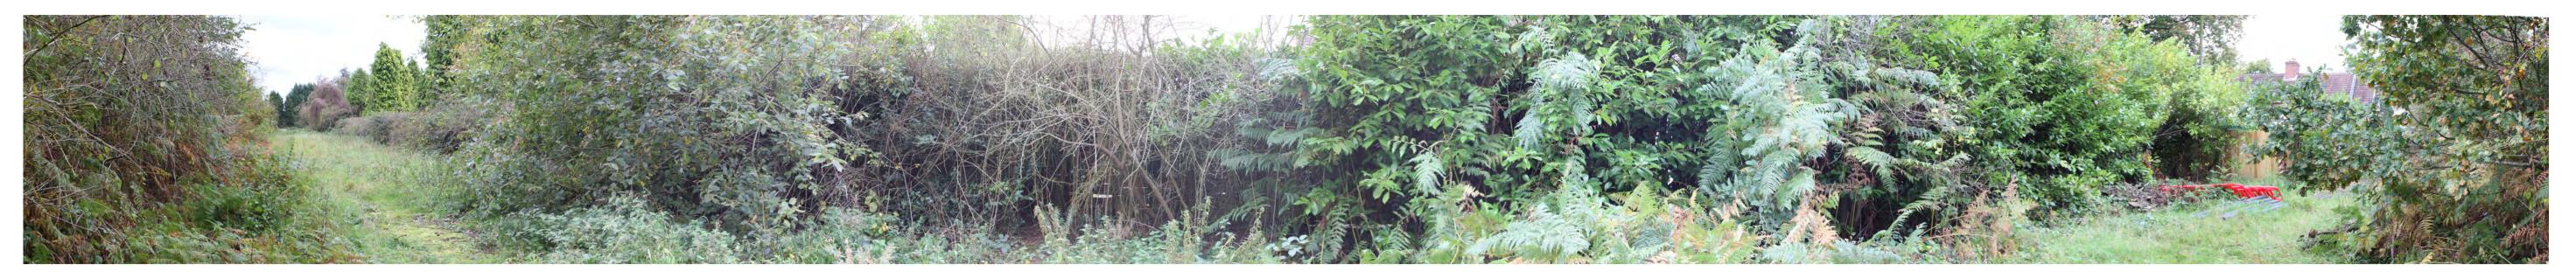

#### SITE CONTEXT PHOTOGRAPH 5: VIEW NORTH FROM PROW W168

Distance: 345m Elevation: 102.9m AOD