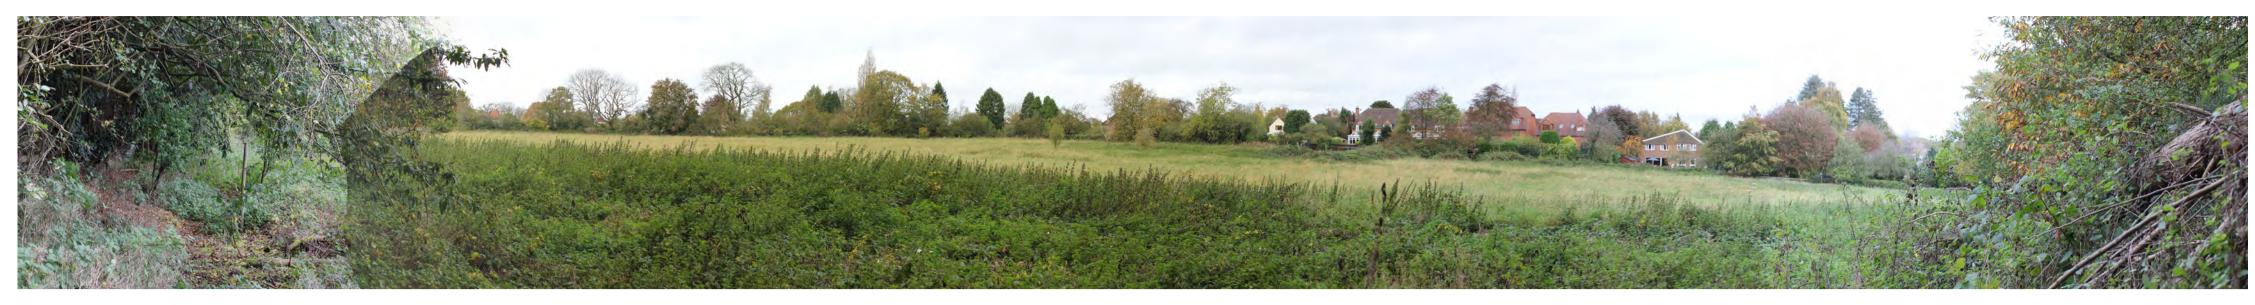

#### SITE CONTEXT PHOTOGRAPH 5: VIEW NORTH FROM PROW W168

Distance: 345m Elevation: 102.9m AOD

### SITE CONTEXT PHOTOGRAPH 6: VIEW NORTH FROM PROW W169

Distance: 0.64km Elevation: 94.1m AOD **CRONWELL LANE** 

SITE CONTEXT PHOTOGRAPHS: 4 - 6

SITE CONTEXT PHOTOGRAPH 7: VIEW WEST FROM BOCKENDON ROAD

Distance: 0.64km Elevation: 94.7m AOD