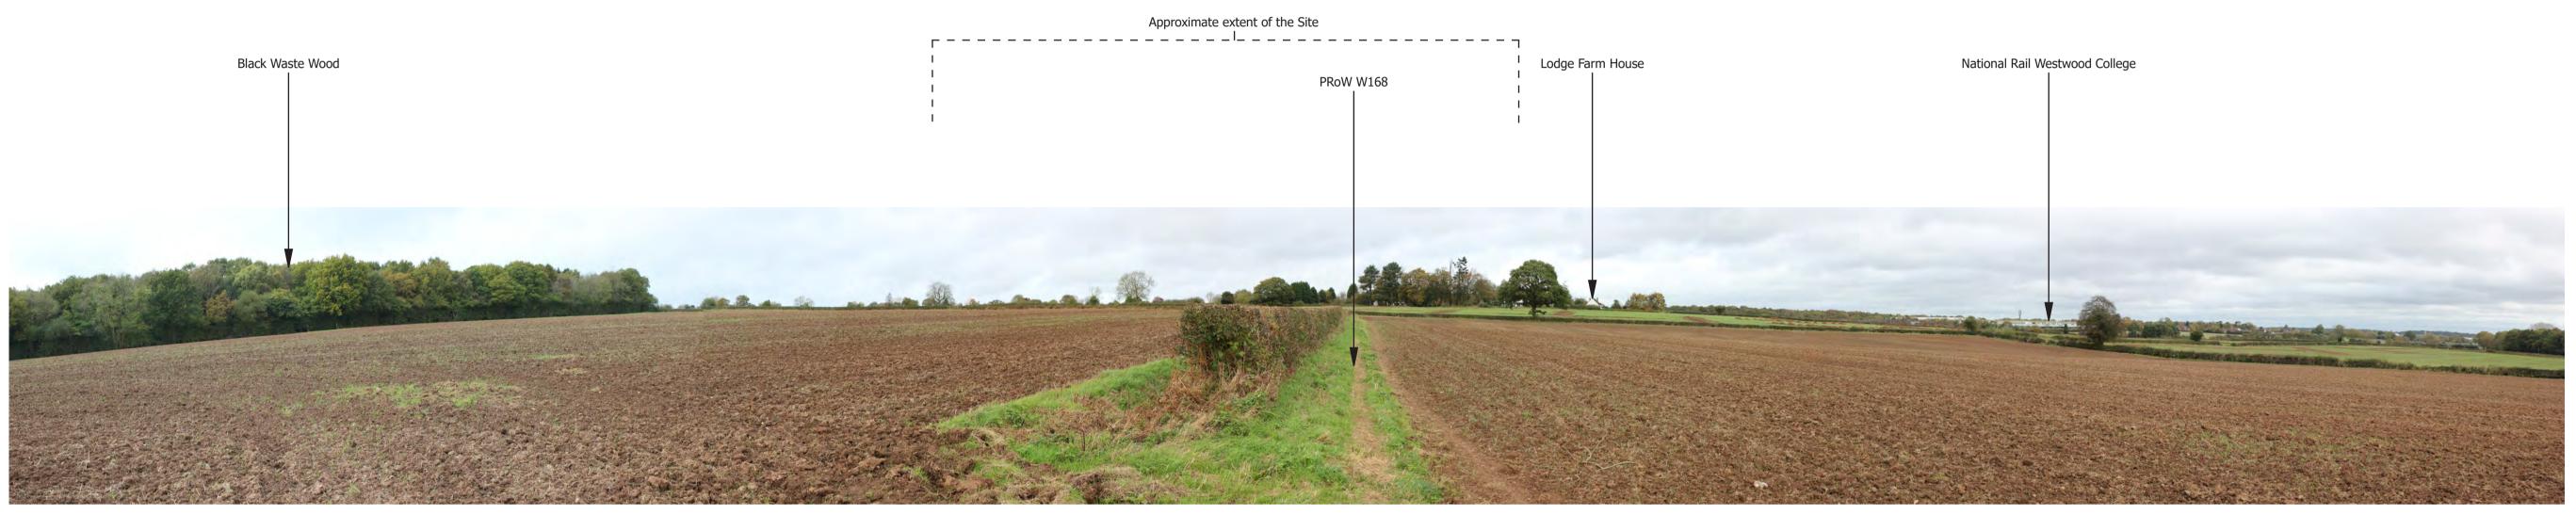

#### SITE CONTEXT PHOTOGRAPH 5: VIEW NORTH FROM PROW W168

Distance: 345m Elevation: 102.9m AOD