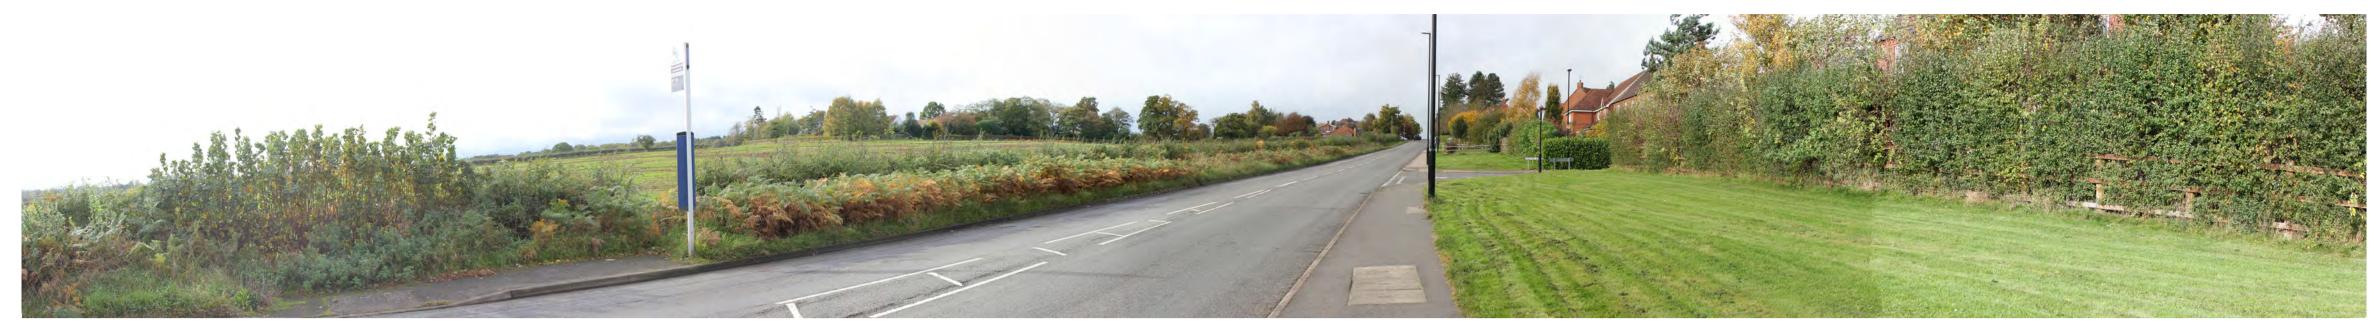

### SITE CONTEXT PHOTOGRAPH 8: VIEW SOUTH-WEST FROM WESTWOOD HEATH ROAD

Distance: 380m Elevation: 101.7m AOD

Approximate extent of the Site