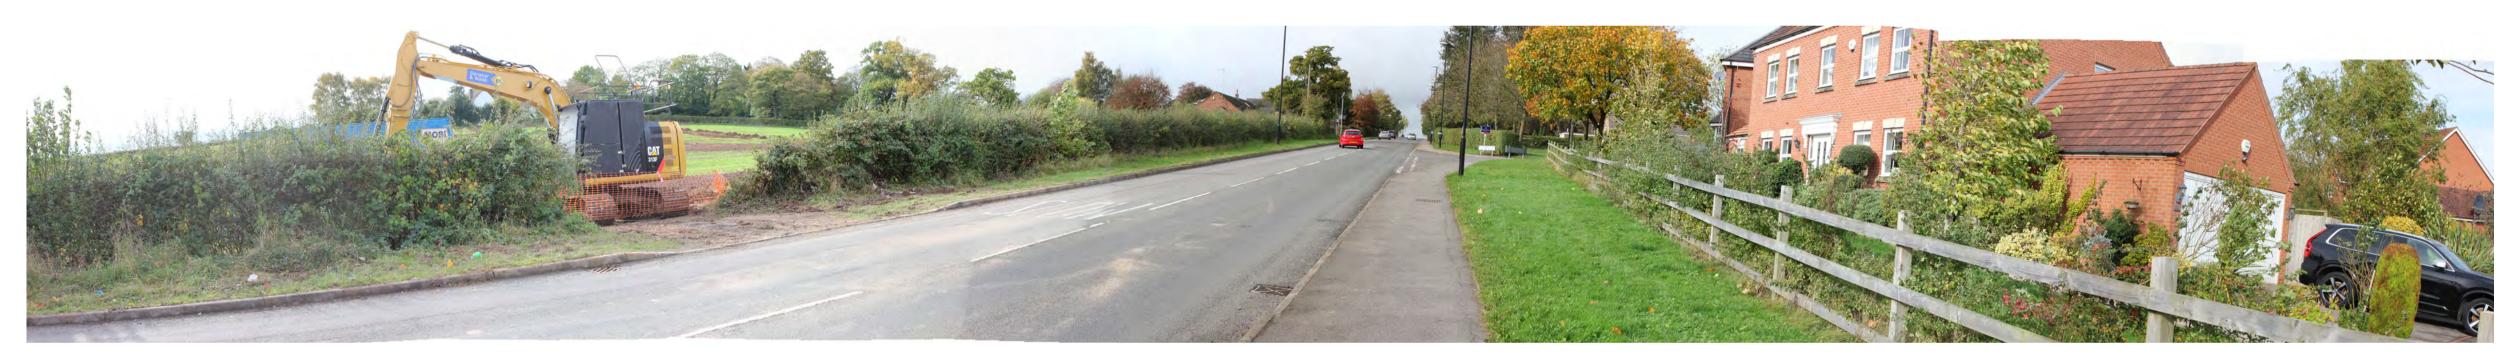

## **SITE CONTEXT PHOTOGRAPH 3: VIEW NORTH FROM PROW W168**

Distance: 29m Elevation: 113.0m AOD **CRONWELL LANE** 

SITE CONTEXT PHOTOGRAPHS: 1 - 3

SITE CONTEXT PHOTOGRAPH 4: VIEW NORTH FROM PROW W168

Distance: 90m Elevation: 110.7m AOD