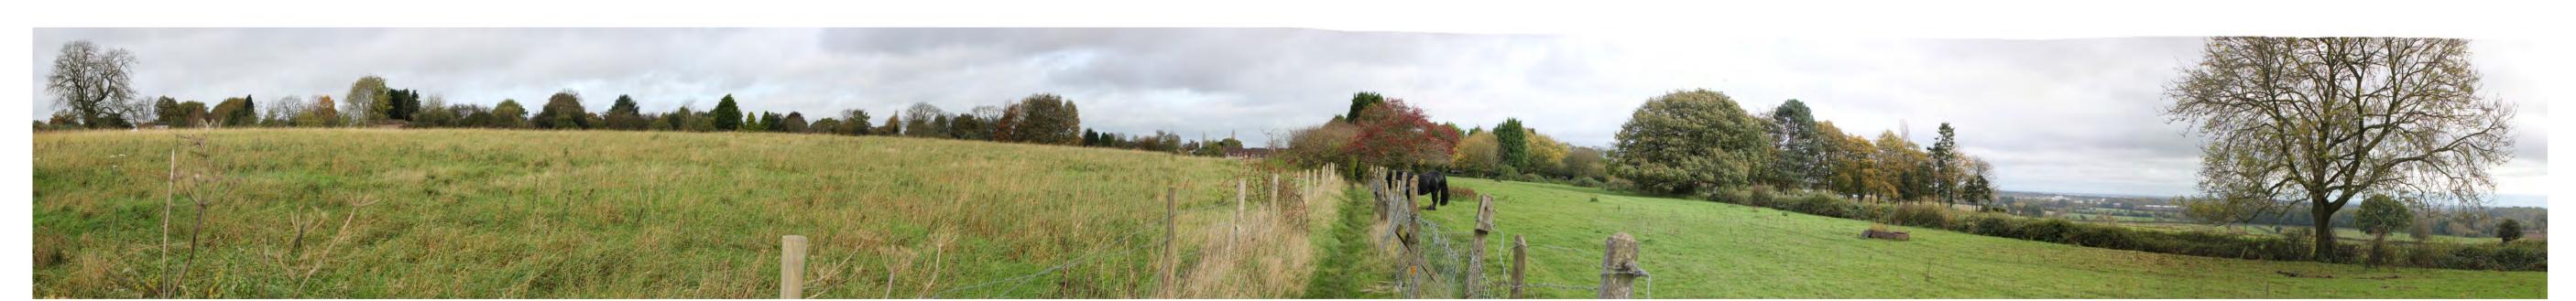

#### SITE CONTEXT PHOTOGRAPH 5: VIEW NORTH FROM PROW W168

Distance: 345m Elevation: 102.9m AOD