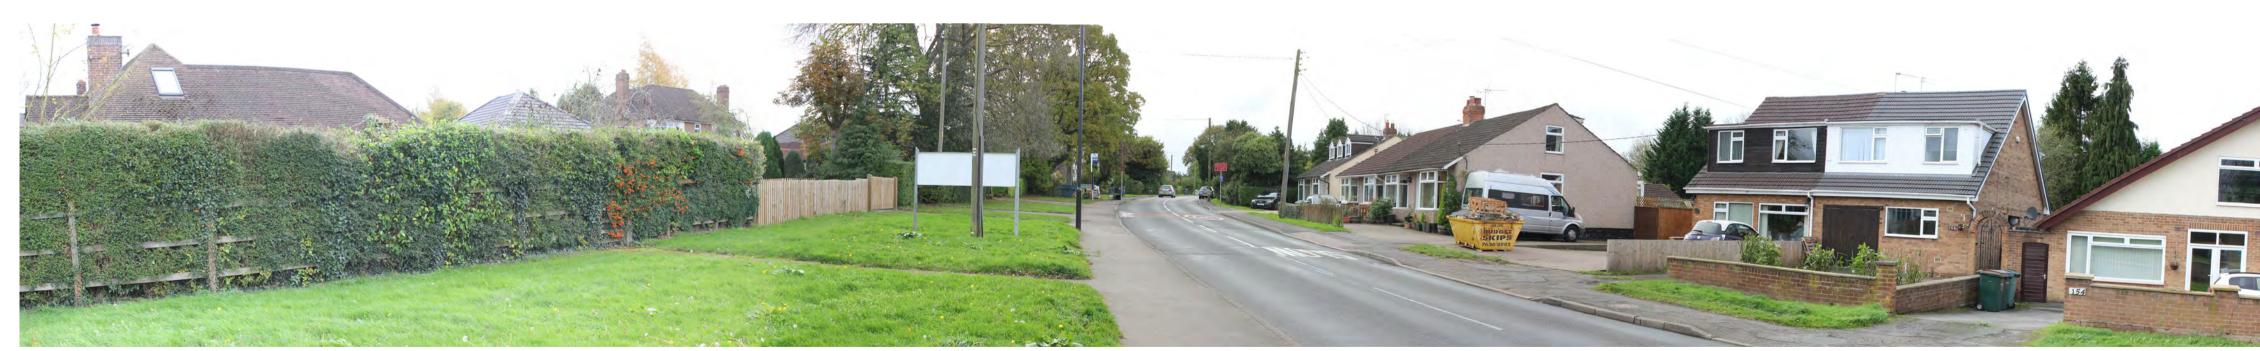

345m Elevation: 102.9m AOD



### SITE CONTEXT PHOTOGRAPH 6: VIEW NORTH FROM PROW W169

Distance: 0.64km Elevation: 94.1m AOD **CRONWELL LANE** 

SITE CONTEXT PHOTOGRAPHS: 4 - 6





SITE CONTEXT PHOTOGRAPH 7: VIEW WEST FROM BOCKENDON ROAD

Distance: 0.64km Elevation: 94.7m AOD



### SITE CONTEXT PHOTOGRAPH 8: VIEW SOUTH-WEST FROM WESTWOOD HEATH ROAD

Distance: 380m Elevation: 101.7m AOD



Approximate extent of the Site

## SITE CONTEXT PHOTOGRAPH 9: VEIW SOUTH FROM WESTWOOD HEATH ROAD

Distance: 86m Elevation: 118.3m AOD **CRONWELL LANE** 

SITE CONTEXT PHOTOGRAPHS: 7 - 9





GREEN BELT PHOTOGRAPH GB1



**GREEN BELT PHOTOGRAPH GB2** 



**GREEN BELT PHOTOGRAPH GB3** 

**CRONWELL LANE** 

GREEN BELT PHOTOGRAPHS: GB1 - 3





**GREEN BELT PHOTOGRAPH GB4** 



GREEN BELT PHOTOGRAPH GB5



GREEN BELT PHOTOGRAPH GB6

**CRONWELL LANE** 

GREEN BELT PHOTOGRAPHS: GB4 - 6





**GREEN BELT PHOTOGRAPH GB7** 



GREEN BELT PHOTOGRAPH GB8



GREEN BELT PHOTOGRAPH GB9

GREEN BELT PHOTOGRAPHS: GB7 - 9





**GREEN BELT PHOTOGRAPH GB10** 



**GREEN BELT PHOTOGRAPH GB11** 

CRONWELL LANE

GREEN BELT PHOTOGRAPHS: GB10 - 11