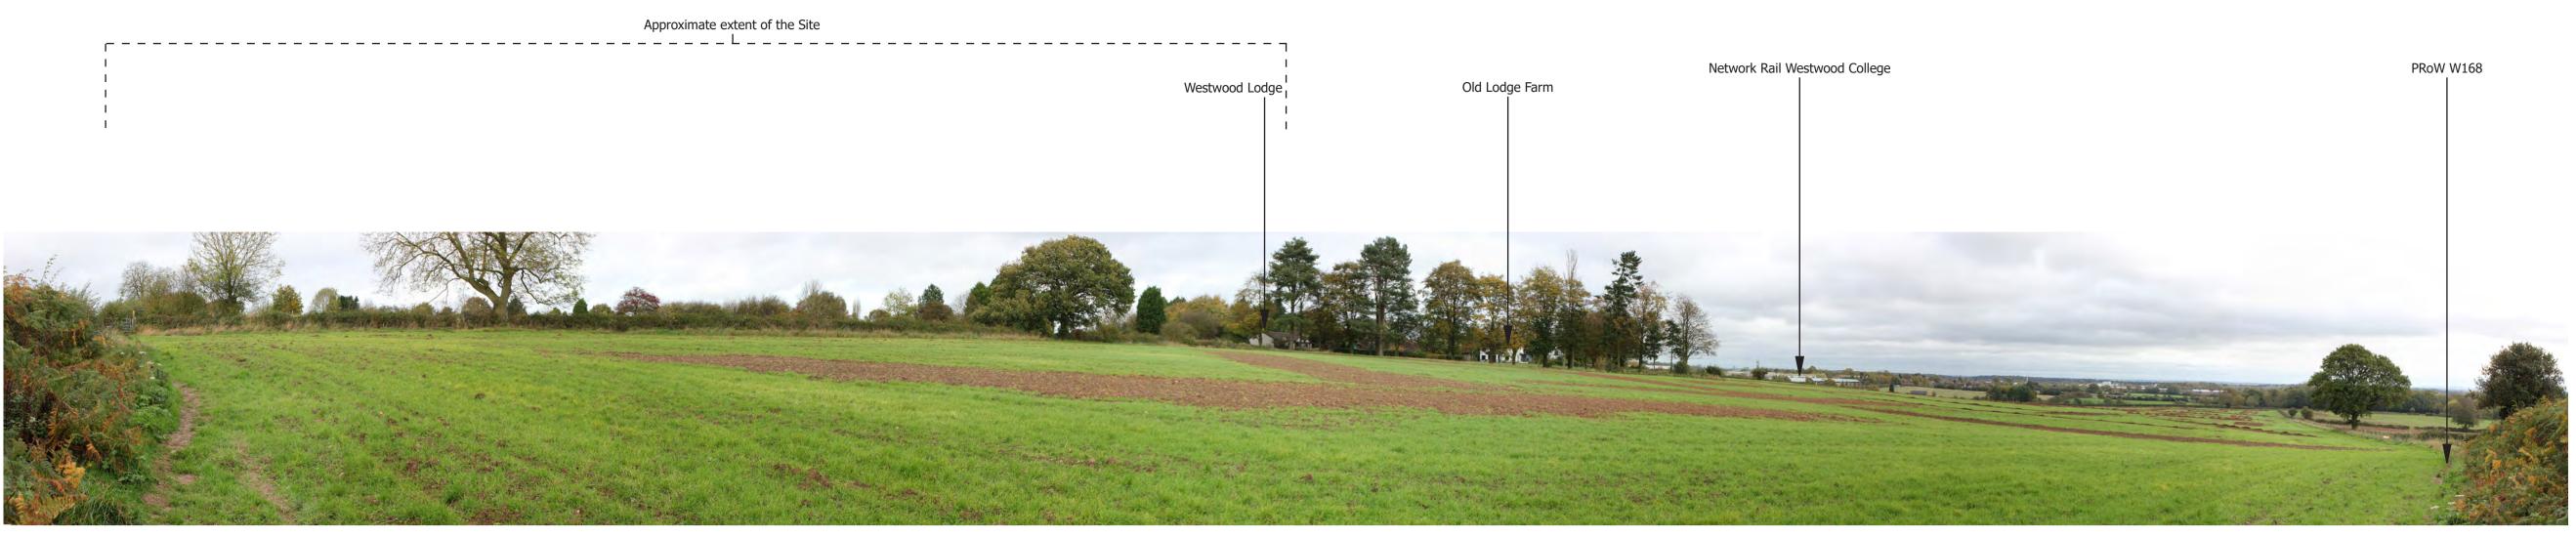

## **SITE CONTEXT PHOTOGRAPH 3: VIEW NORTH FROM PROW W168**

Distance: 29m Elevation: 113.0m AOD **CRONWELL LANE** 

SITE CONTEXT PHOTOGRAPHS: 1 - 3

SITE CONTEXT PHOTOGRAPH 4: VIEW NORTH FROM PROW W168

Distance: 90m Elevation: 110.7m AOD