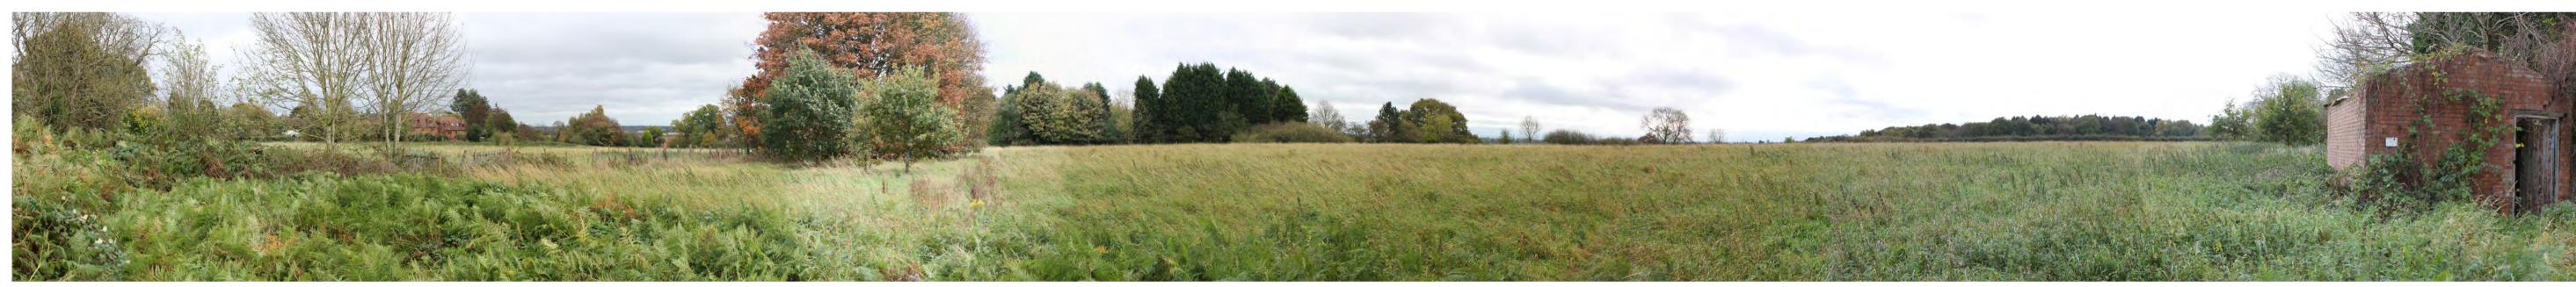

#### SITE CONTEXT PHOTOGRAPH 1: VIEW EAST FROM CROMWELL LANE

Distance: 12m Elevation: 107.0m AOD

#### SITE CONTEXT PHOTOGRAPH 2: VIEW NORTH-WEST FROM PROW W168B AT JUNCTION WITH WESTWOOD HEATH ROAD

Distance: 82m Elevation: 104.0m AOD

Approximate extent of the Site