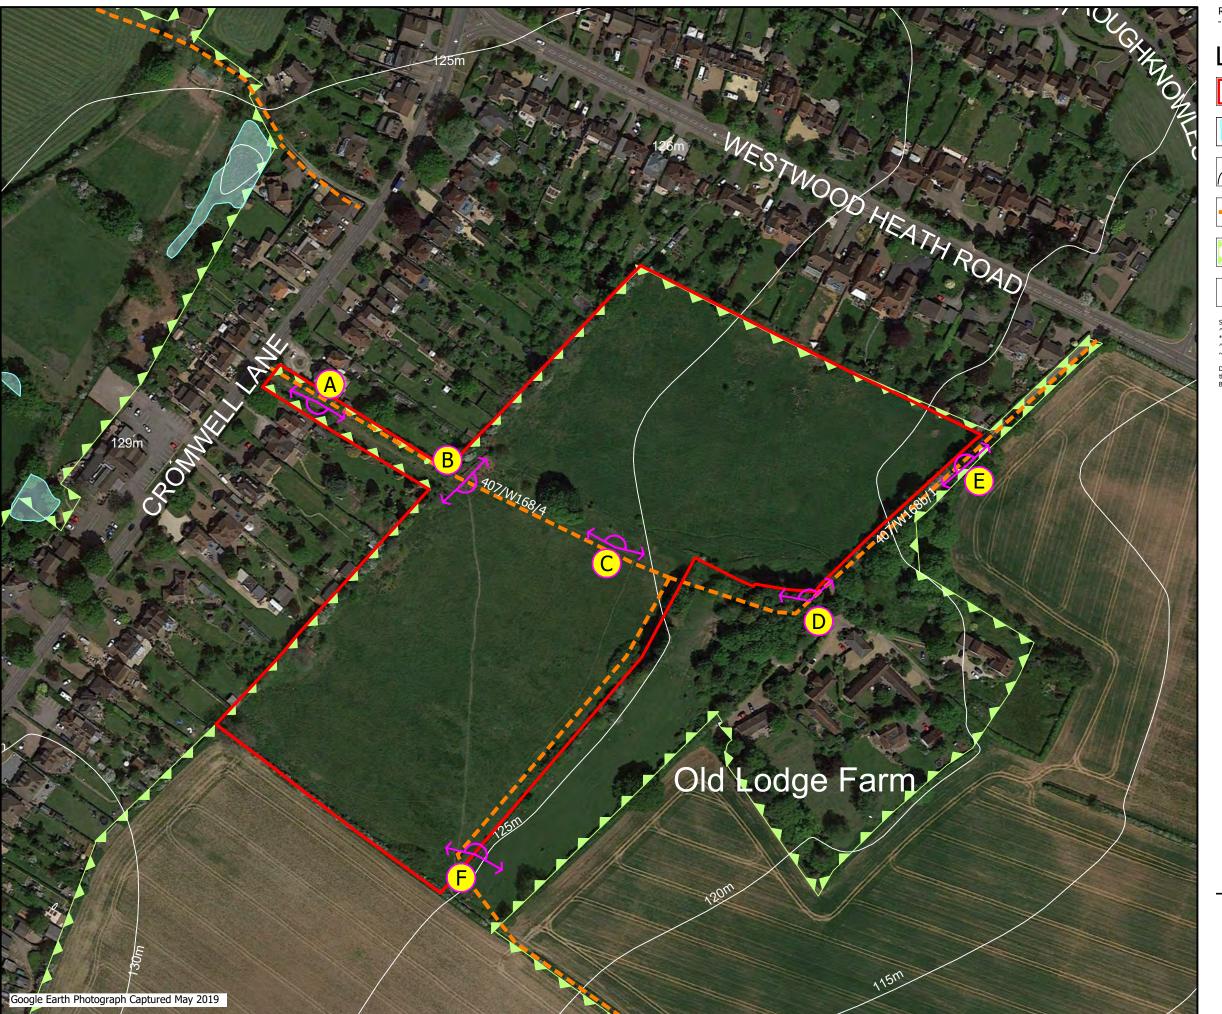

# Cromwell Lane: Landscape and Visual Appraisal (Site Appraisal Photos)

Prepared on behalf of IM Properties

January 2020

The scaling of this drawing cannot be assured Revision

Legend

Existing Water Courses and Features ^

Contours/Spot Heights (Metres AOD) ^

Public Rights of Way \*

Green Belt ~~, ^^

Location of Photographic Viewpoints (Site Appraisal Photographs: A-F)

- OS Mapping
  Warwickshire County Council PRoW GIS Data and OS Explorer 1:25,000 Scale
  Department for Communities and Local Government GIS Data
  Warwick District Concil Local Plan Proposals Map Adopted September 2017

### FIGURE 4

Cromwell Lane

Drawing Title

#### Site Appraisal Plan

20.01.2020 28018

Planning • Master Planning & Urban Design • Architecture • Landscape Planning & Design • Environmental Planning • Graphic Communication • Public Engagement • Development Economics