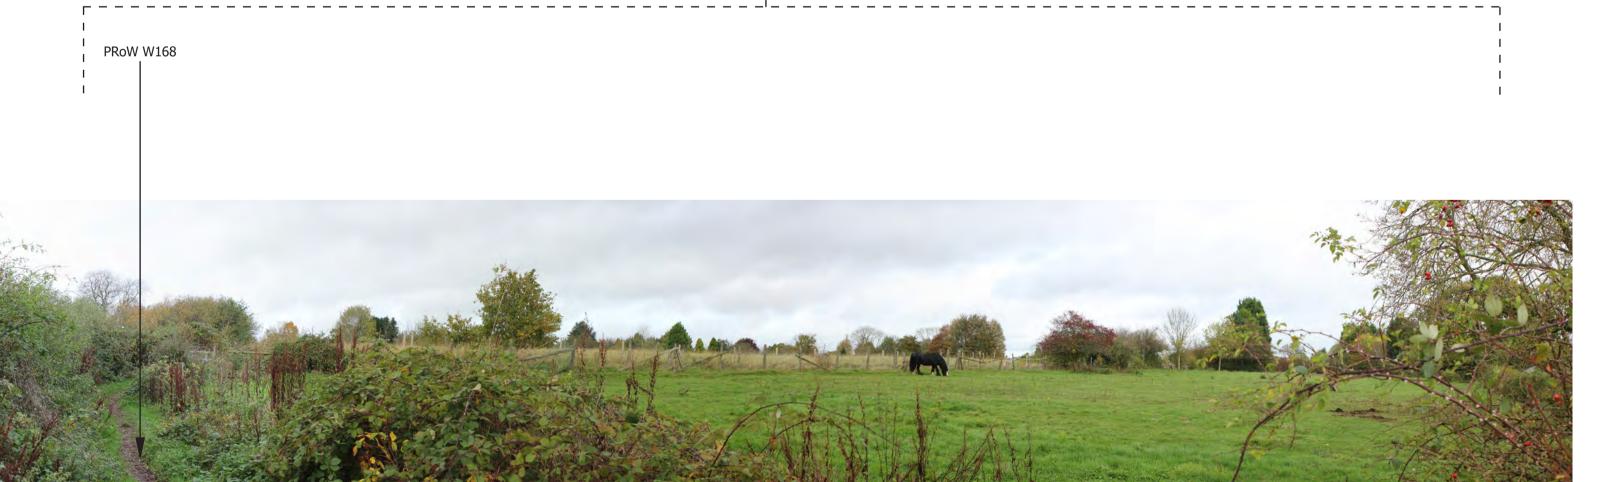

## **SITE CONTEXT PHOTOGRAPH 3: VIEW NORTH FROM PROW W168**

Distance: 29m Elevation: 113.0m AOD **CRONWELL LANE** 

SITE CONTEXT PHOTOGRAPHS: 1 - 3

SITE CONTEXT PHOTOGRAPH 4: VIEW NORTH FROM PROW W168

Distance: 90m Elevation: 110.7m AOD