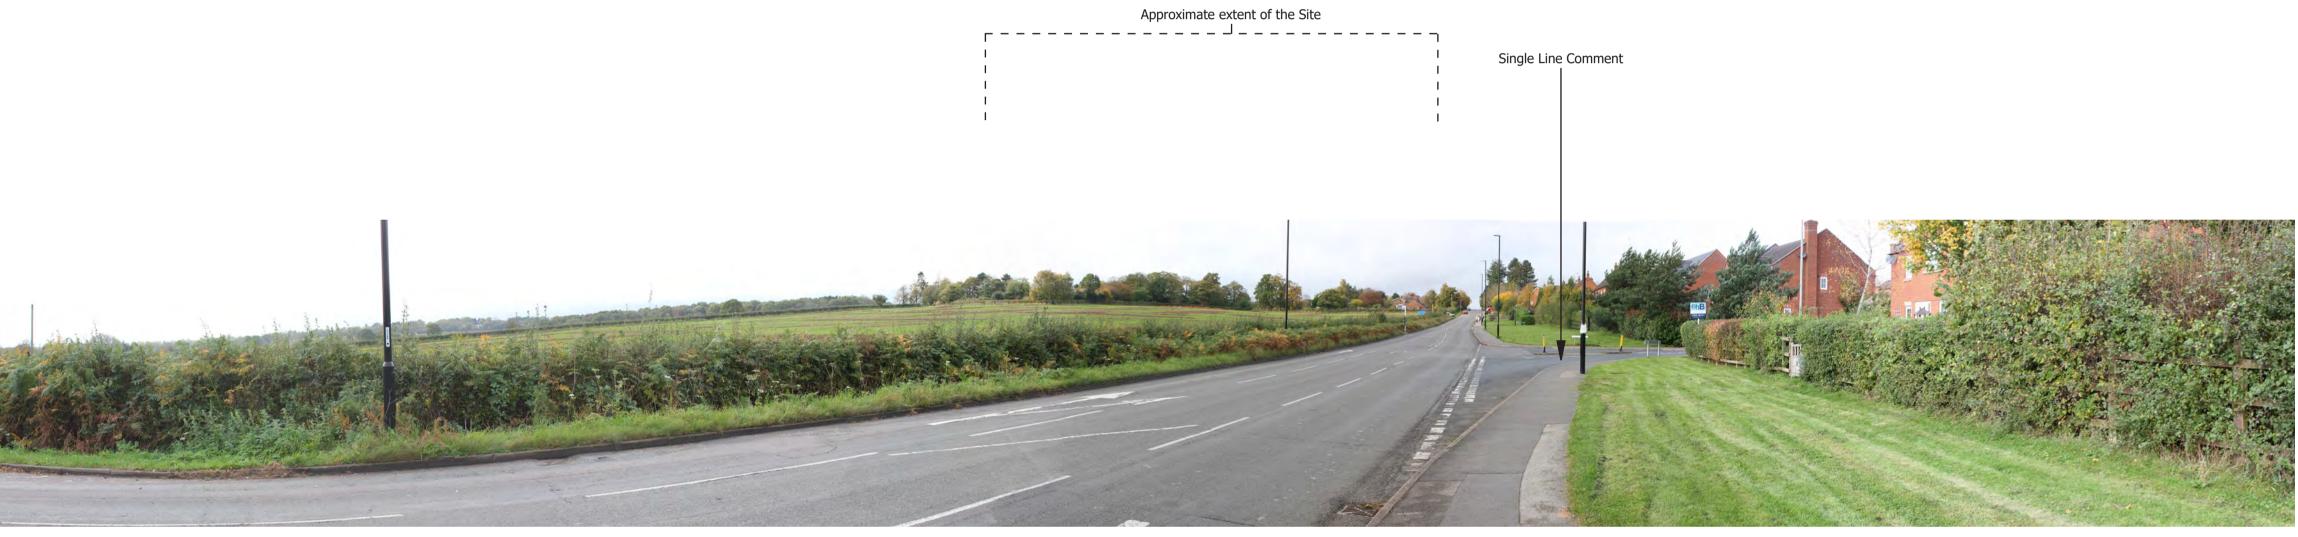

#### SITE CONTEXT PHOTOGRAPH 2: VIEW NORTH-WEST FROM PROW W168B AT JUNCTION WITH WESTWOOD HEATH ROAD

Distance: 82m Elevation: 104.0m AOD

Approximate extent of the Site