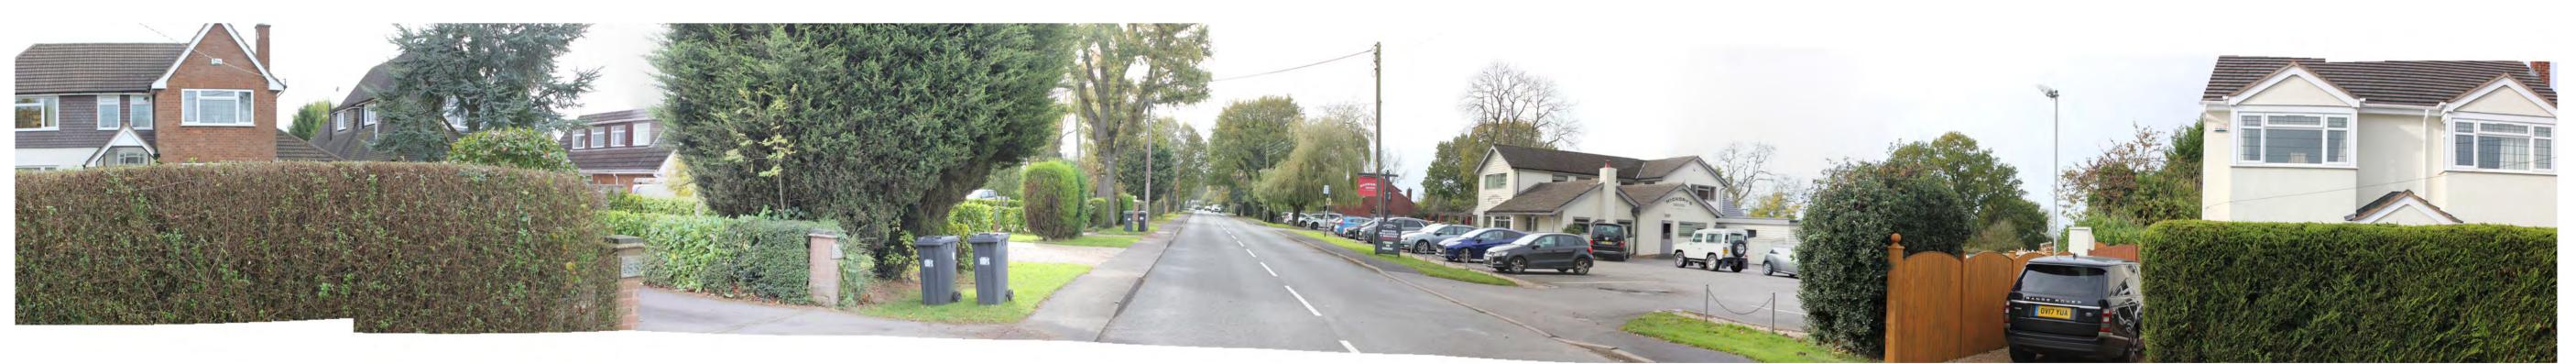

ITE CONTEXT PHOTOGRAPHS: 4 - 6





SITE CONTEXT PHOTOGRAPH 7: VIEW WEST FROM BOCKENDON ROAD

Distance: 0.64km Elevation: 94.7m AOD



### SITE CONTEXT PHOTOGRAPH 8: VIEW SOUTH-WEST FROM WESTWOOD HEATH ROAD

Distance: 380m Elevation: 101.7m AOD



Approximate extent of the Site

## SITE CONTEXT PHOTOGRAPH 9: VEIW SOUTH FROM WESTWOOD HEATH ROAD

Distance: 86m Elevation: 118.3m AOD **CRONWELL LANE** 

SITE CONTEXT PHOTOGRAPHS: 7 - 9





GREEN BELT PHOTOGRAPH GB1



**GREEN BELT PHOTOGRAPH GB2** 



**GREEN BELT PHOTOGRAPH GB3** 

**CRONWELL LANE** 

GREEN BELT PHOTOGRAPHS: GB1 - 3





**GREEN BELT PHOTOGRAPH GB4** 



GREEN BELT PHOTOGRAPH GB5



GREEN BELT PHOTOGRAPH GB6

**CRONWELL LANE** 

GREEN BELT PHOTOGRAPHS: GB4 - 6





**GREEN BELT PHOTOGRAPH GB7** 



GREEN BELT PHOTOGRAPH GB8



GREEN BELT PHOTOGRAPH GB9

GREEN BELT PHOTOGRAPHS: GB7 - 9





**GREEN BELT PHOTOGRAPH GB10** 



**GREEN BELT PHOTOGRAPH GB11** 

CRONWELL LANE

GREEN BELT PHOTOGRAPHS: GB10 - 11