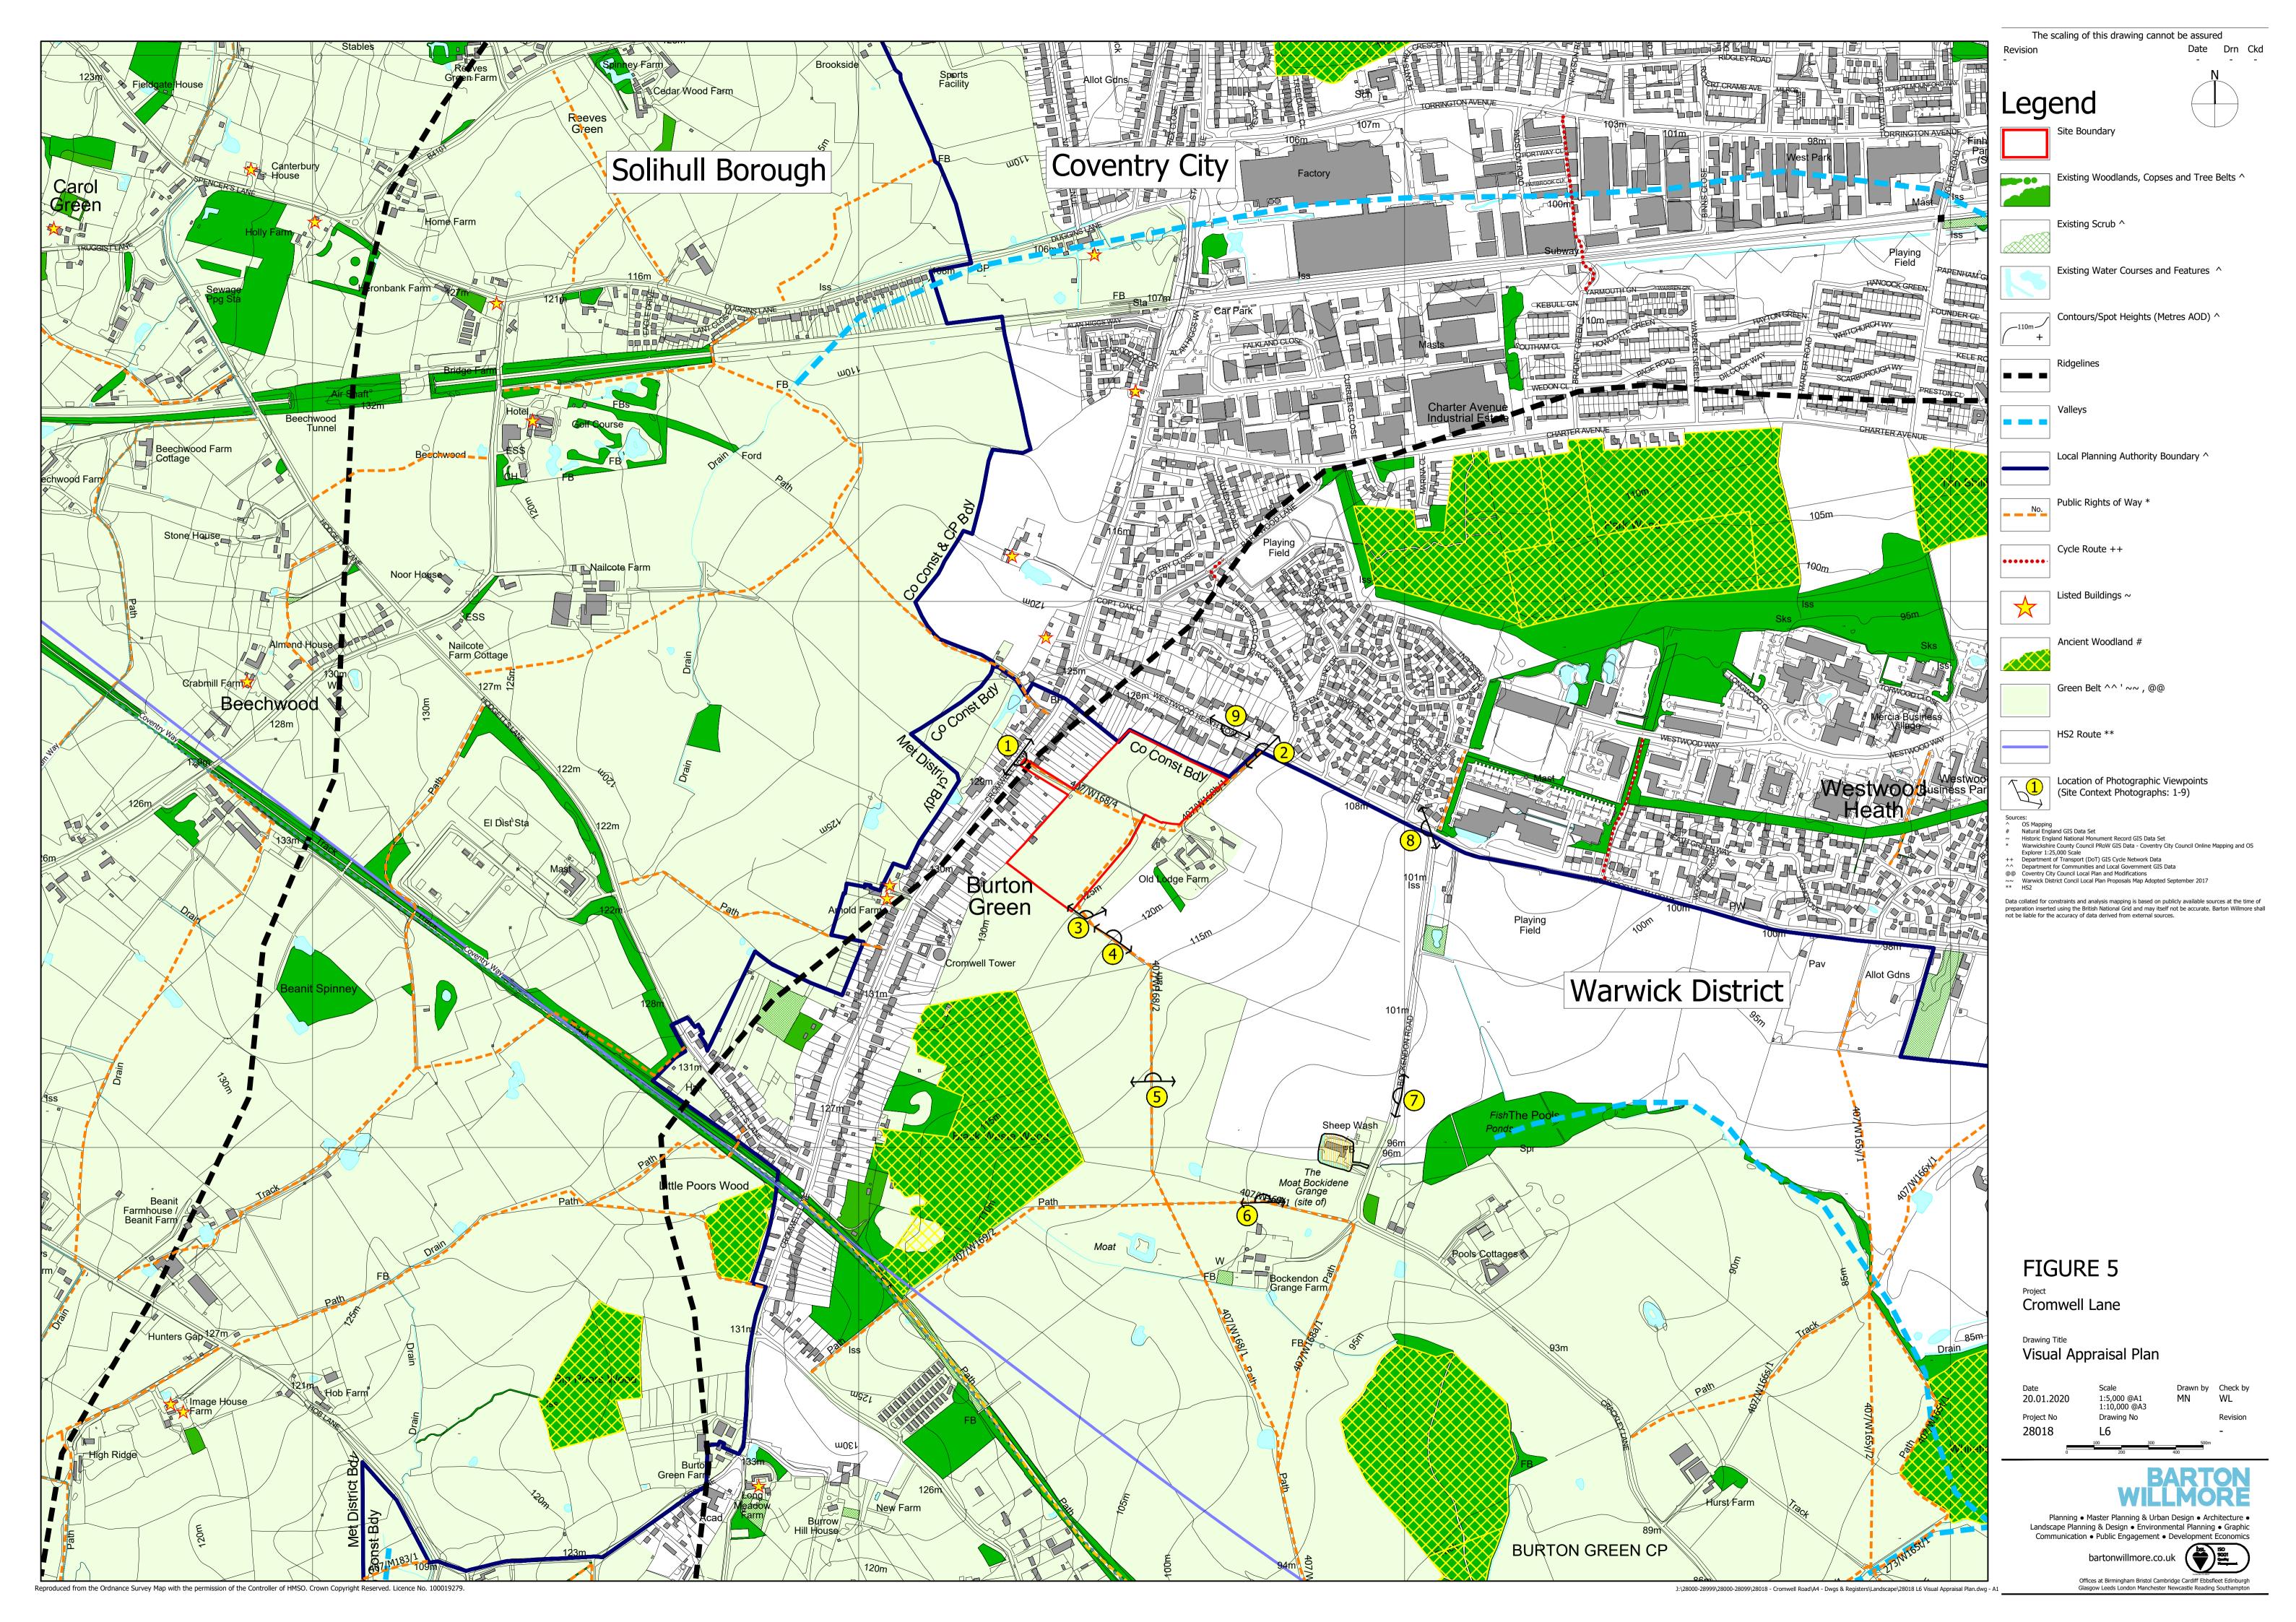

# Cromwell Lane: Landscape and Visual Appraisal (Site Appraisal Photos)

Prepared on behalf of IM Properties

January 2020

The scaling of this drawing cannot be assured Revision

Legend

Existing Water Courses and Features ^

Contours/Spot Heights (Metres AOD) ^

Public Rights of Way \*

Green Belt ~~, ^^

Location of Photographic Viewpoints (Site Appraisal Photographs: A-F)

- OS Mapping
  Warwickshire County Council PRoW GIS Data and OS Explorer 1:25,000 Scale
  Department for Communities and Local Government GIS Data
  Warwick District Concil Local Plan Proposals Map Adopted September 2017

### FIGURE 4

Cromwell Lane

Drawing Title

#### Site Appraisal Plan

20.01.2020 28018

Planning • Master Planning & Urban Design • Architecture • Landscape Planning & Design • Environmental Planning • Graphic Communication • Public Engagement • Development Economics