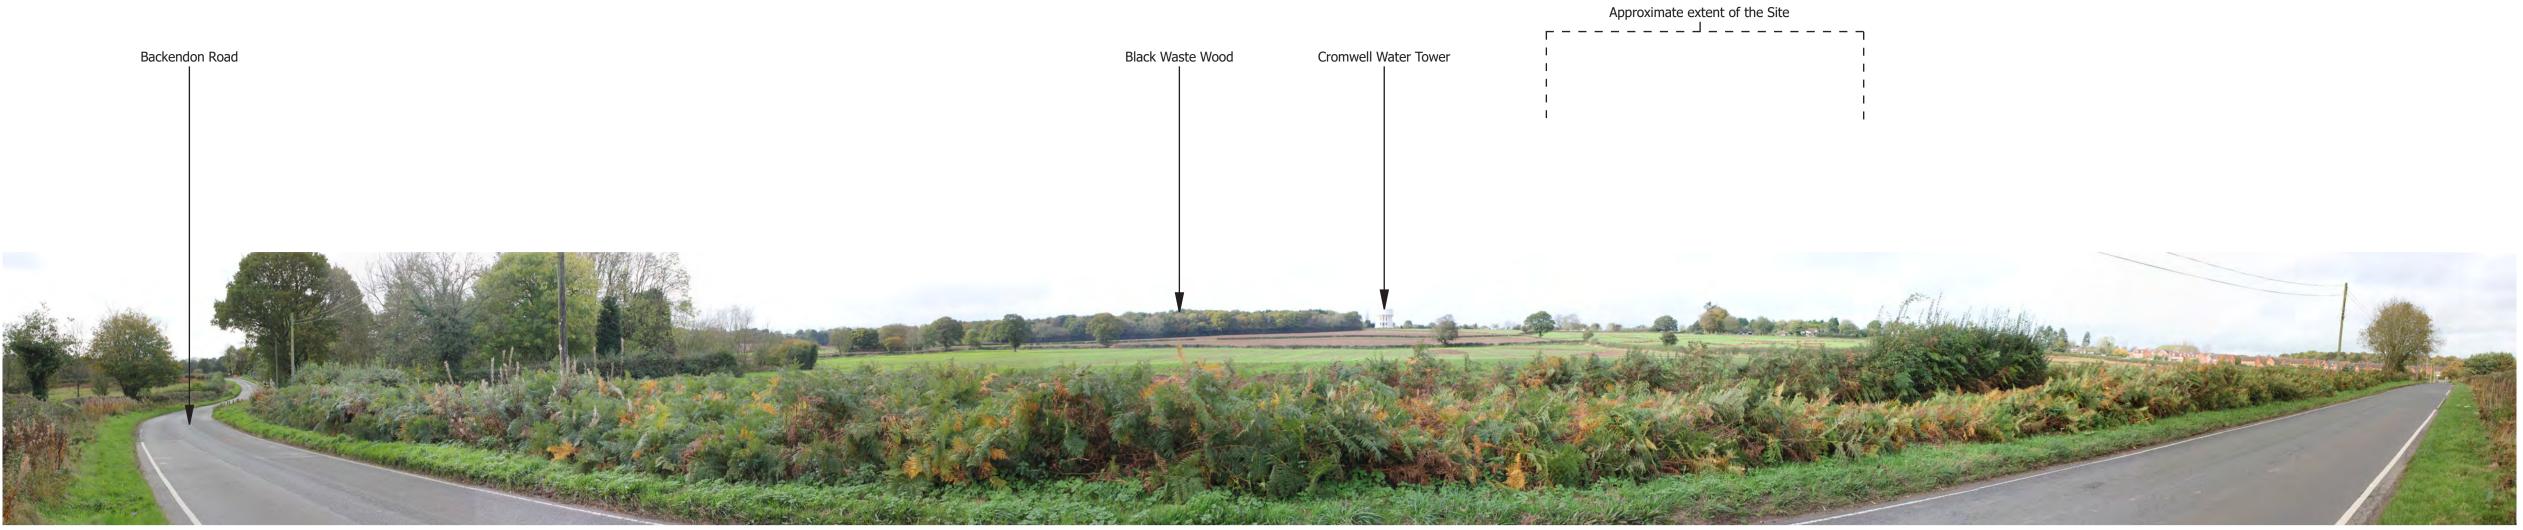

### SITE CONTEXT PHOTOGRAPH 6: VIEW NORTH FROM PROW W169

Distance: 0.64km Elevation: 94.1m AOD **CRONWELL LANE** 

SITE CONTEXT PHOTOGRAPHS: 4 - 6

SITE CONTEXT PHOTOGRAPH 7: VIEW WEST FROM BOCKENDON ROAD

Distance: 0.64km Elevation: 94.7m AOD