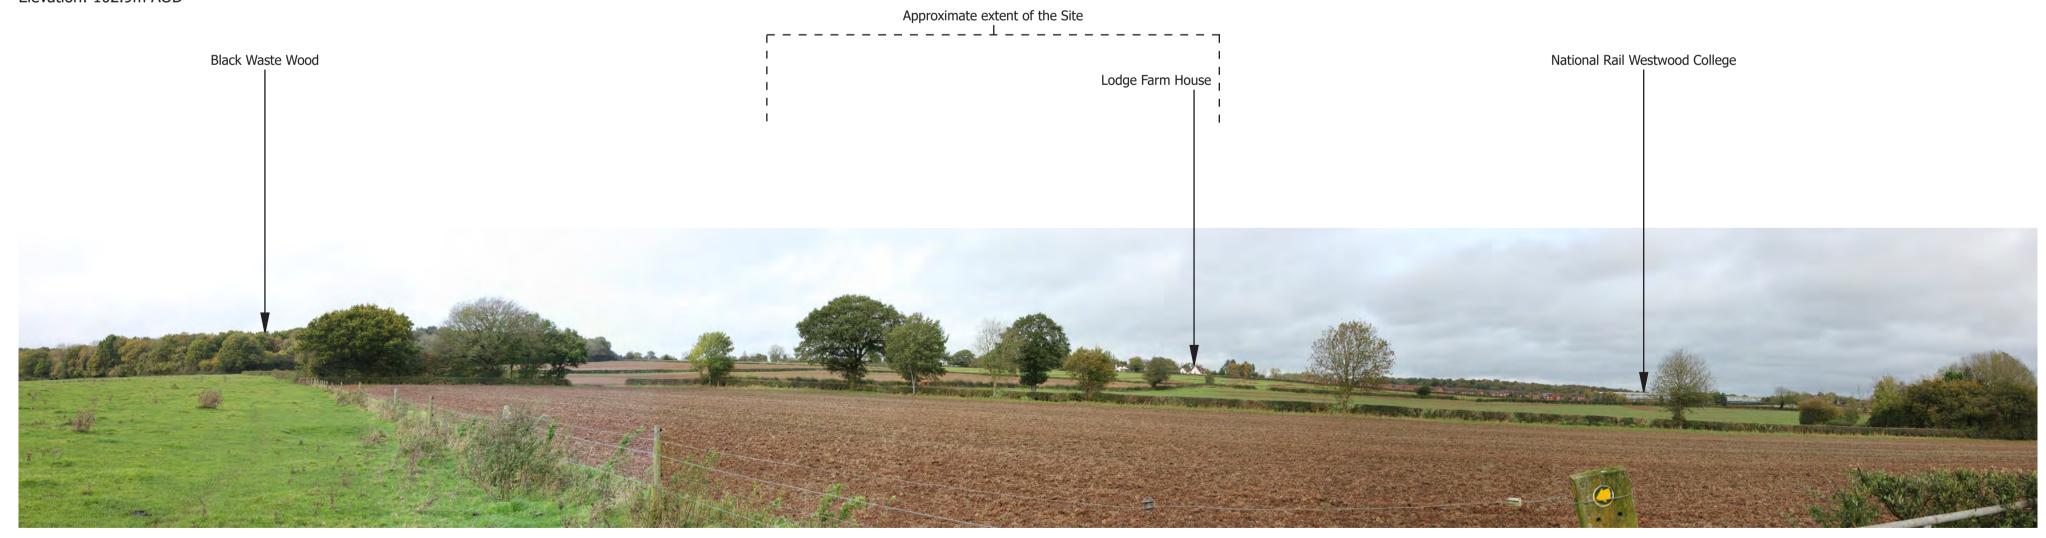

### SITE CONTEXT PHOTOGRAPH 6: VIEW NORTH FROM PROW W169

Distance: 0.64km Elevation: 94.1m AOD **CRONWELL LANE** 

SITE CONTEXT PHOTOGRAPHS: 4 - 6

SITE CONTEXT PHOTOGRAPH 7: VIEW WEST FROM BOCKENDON ROAD

Distance: 0.64km Elevation: 94.7m AOD