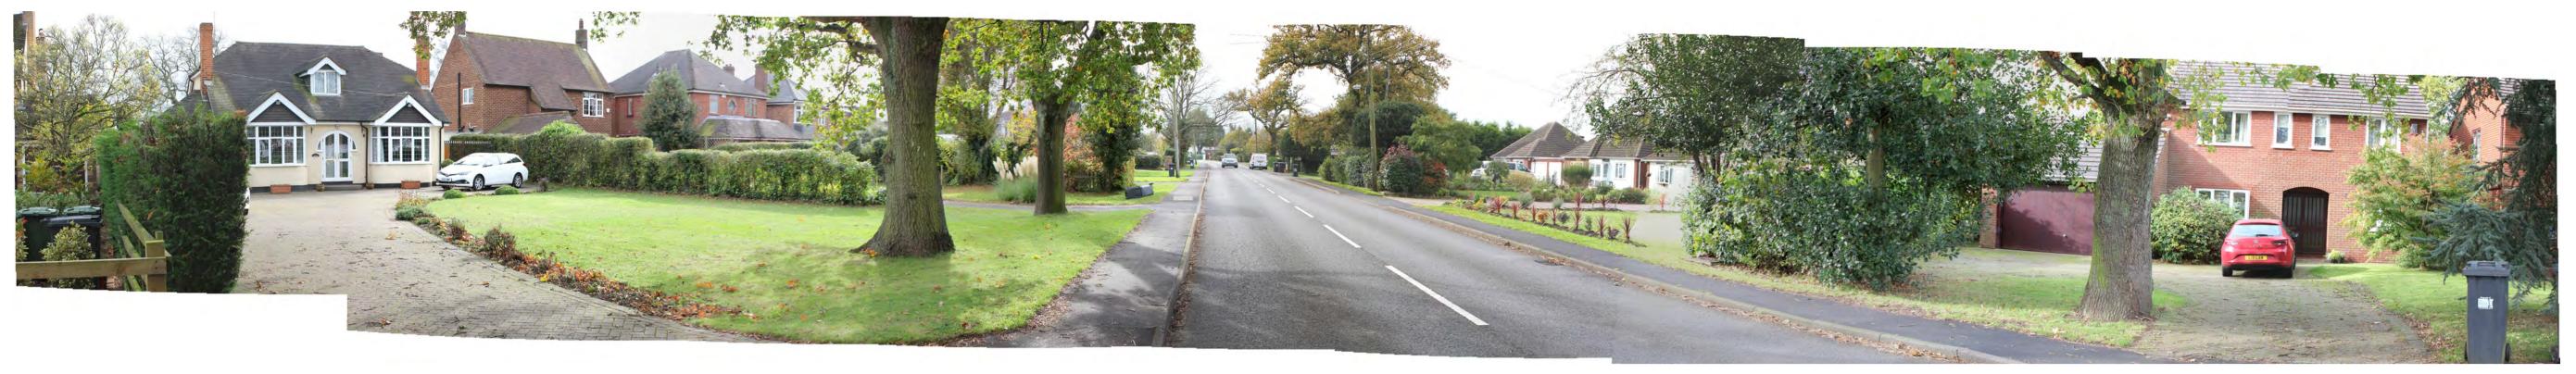

IEW WEST FROM BOCKENDON ROAD

Distance: 0.64km Elevation: 94.7m AOD



### SITE CONTEXT PHOTOGRAPH 8: VIEW SOUTH-WEST FROM WESTWOOD HEATH ROAD

Distance: 380m Elevation: 101.7m AOD



Approximate extent of the Site

## SITE CONTEXT PHOTOGRAPH 9: VEIW SOUTH FROM WESTWOOD HEATH ROAD

Distance: 86m Elevation: 118.3m AOD **CRONWELL LANE** 

SITE CONTEXT PHOTOGRAPHS: 7 - 9





GREEN BELT PHOTOGRAPH GB1



**GREEN BELT PHOTOGRAPH GB2** 



**GREEN BELT PHOTOGRAPH GB3** 

**CRONWELL LANE** 

GREEN BELT PHOTOGRAPHS: GB1 - 3





**GREEN BELT PHOTOGRAPH GB4** 



GREEN BELT PHOTOGRAPH GB5



GREEN BELT PHOTOGRAPH GB6

**CRONWELL LANE** 

GREEN BELT PHOTOGRAPHS: GB4 - 6





**GREEN BELT PHOTOGRAPH GB7** 



GREEN BELT PHOTOGRAPH GB8



GREEN BELT PHOTOGRAPH GB9

GREEN BELT PHOTOGRAPHS: GB7 - 9





**GREEN BELT PHOTOGRAPH GB10** 



**GREEN BELT PHOTOGRAPH GB11** 

CRONWELL LANE

GREEN BELT PHOTOGRAPHS: GB10 - 11