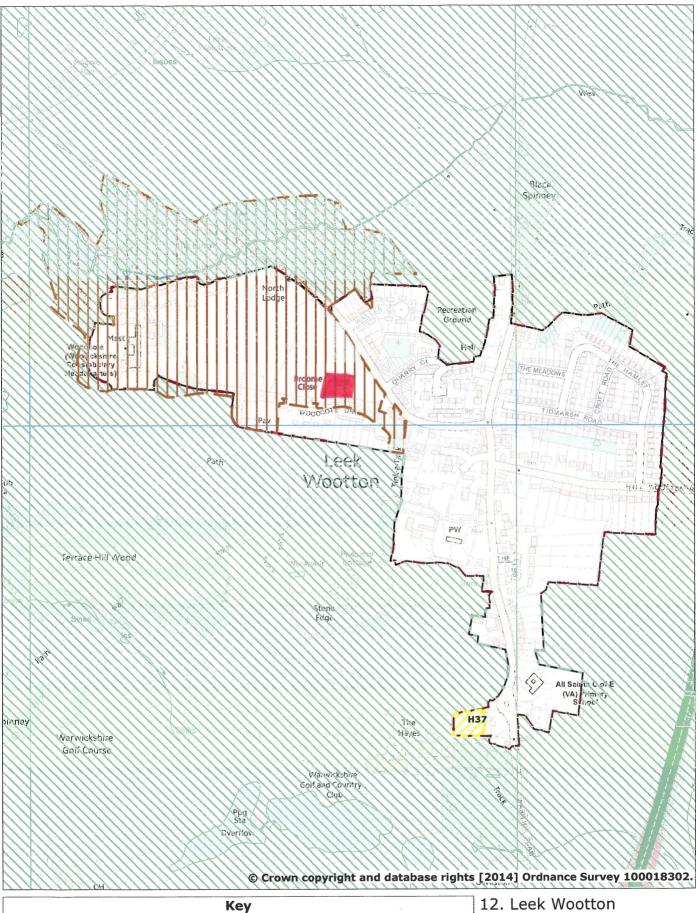

### Part B - Your Representations

Please note: this section will need to be completed for each representation you make

| 4. To which proposed Mo (SA) does this representa                                              | dification to the Submission Plan or the updated Sustainability Appraisal tion relate? |
|------------------------------------------------------------------------------------------------|----------------------------------------------------------------------------------------|
| Modification or SA:                                                                            | Modification                                                                           |
| Mod. Number:                                                                                   | MOD 19                                                                                 |
| Paragraph Number                                                                               | Policies Map                                                                           |
| Mod. Policies Map<br>Number:                                                                   | 12                                                                                     |
| <ul><li>5. Do you consider the Loc</li><li>5.1 Legally Compliant?</li><li>5.2 Sound?</li></ul> | cal Plan is :                                                                          |
| 6. If you answered no to q (Please tick)                                                       | uestion 5.2, do you consider the Proposed Modification is unsound because it is not:   |
| Positively Prepared:                                                                           |                                                                                        |
| Justified:                                                                                     |                                                                                        |

Effective:

Consistent with National Policy:

| 7. Please give details of why you consider the Proposed Modifications to the Submission Warwick District Local Plan are not legally compliant or are unsound. Please be as precise as possible. If you wish to support the legal compliance or soundness of the Proposed Modifications, please also use this box to set out your comments.                                                                                                                                                                                           |          |
|--------------------------------------------------------------------------------------------------------------------------------------------------------------------------------------------------------------------------------------------------------------------------------------------------------------------------------------------------------------------------------------------------------------------------------------------------------------------------------------------------------------------------------------|----------|
| This representation is made on behalf of Warwickshire Police and West Mercia Police (the Alliance), in respect of their landholdings, the Former Warwickshire Police HQ site. The site lies on the western edge of Leek Wootton, which is identified as a Growth Village– that is, one of the District's most sustainable rural settlements – within the Publication Draft Local Plan. It is allocated for housing through Policy DS11.                                                                                              |          |
| This representation broadly supports the proposed modifications to Policies Map 12, which are required to support comprehensive development of the Former Warwickshire Police HQ site.                                                                                                                                                                                                                                                                                                                                               |          |
| In this respect, the Alliance support the amendment to the Growth Village Envelope to reflect proposed modifications to Policy DS11 in respect of the Former Warwickshire Police HQ site, comprising deletion of three separate allocations (Ref: H34, H35 and H36) and inclusion of a single allocation encompassing the wider site (Ref: DSNEW3), together with an associated amendment to remove additional land from the Green Belt in line with Polic DS19.                                                                     |          |
| Continued on separate sheet                                                                                                                                                                                                                                                                                                                                                                                                                                                                                                          |          |
|                                                                                                                                                                                                                                                                                                                                                                                                                                                                                                                                      |          |
| Continue on a separate sheet if necessary                                                                                                                                                                                                                                                                                                                                                                                                                                                                                            | $\dashv$ |
|                                                                                                                                                                                                                                                                                                                                                                                                                                                                                                                                      |          |
| 8. Please set out what change(s) you consider necessary to make the Proposed Modifications to the Submission Warwick District Local Plan legally compliant or sound, having regard to the test you have identified at Question 5 above where this relates to soundness. You will need to say why this change will make the Local Plan/Sustainability Appraisal legally compliant or sound. It will be helpful if you are able to put forward your suggested revised wording of any policy or text. Please be as precise as possible. |          |
| In order to be sound, land at Broome Close, indicated red on the enclosed Local Plan Policies Map should be omitted. This land is not within the Former Warwickshire Police HQ landholding, to which the masterplan under proposed modification Policy DS NEW3 is to relate. Consequently, it should be excluded for Policy DS NEW3 to be deliverable, and thus, effective.                                                                                                                                                          | 9)       |
|                                                                                                                                                                                                                                                                                                                                                                                                                                                                                                                                      |          |
| Continue on a separate sheet if necessary                                                                                                                                                                                                                                                                                                                                                                                                                                                                                            | $\dashv$ |
|                                                                                                                                                                                                                                                                                                                                                                                                                                                                                                                                      |          |
|                                                                                                                                                                                                                                                                                                                                                                                                                                                                                                                                      |          |
| Please note your representation should cover succinctly all the information, evidence and supporting information necessar to support/justify the representation and the suggested changes, as there will not normally be a subsequent opportunity to make further representations. Further submissions will be only at the request of the Inspector, based on the matters and issues he/she identifies for examination.                                                                                                              |          |

#### **Q7** Continued

These amendments reflect that since the preparation of the Publication Draft Local Plan the Alliance has declared the entire Former Warwickshire Police HQ site surplus to operational requirements, and that its development for housing represents a logical and natural extension to the Growth Village of Leek Wootton. The amendments will also support the site coming forward in a comprehensive manner.

The Alliance also broadly supports the proposed modification that identifies the masterplan area, which encompasses the entire site including the woodland. However, in order to be deliverable, and thus effective, it must reflect proposed modification Policy DS NEW3 and only include the Former Warwickshire Police HQ landholdings. In this respect, it currently includes land at Broome Close that is not within the Former Warwickshire Police HQ site. Land at Broome Close will be taken into account in the masterplanning process, and detailed design stage, for example, in respect to the living conditions of the occupiers. However, as it is not within the landholding of the Alliance it cannot directly form part of the Masterplan.

12. Leek Wootton (Proposed Mod. 2016)

**Local Plan Policies** Map