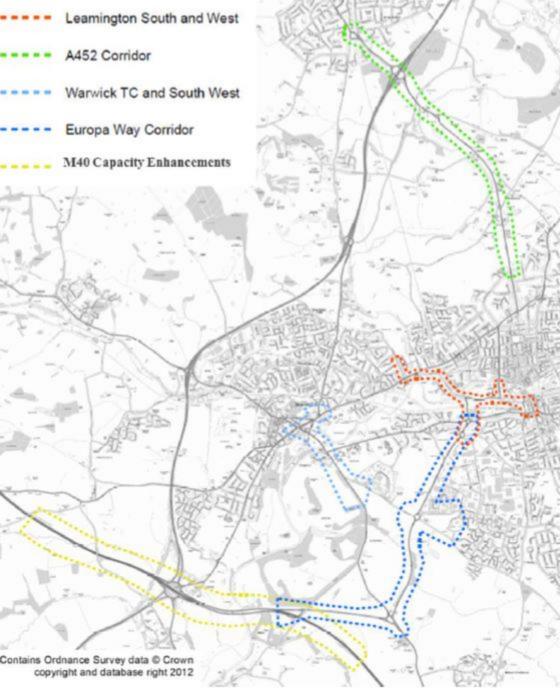

| Scheme                                                                                                     | Grade   | Cost        |
|------------------------------------------------------------------------------------------------------------|---------|-------------|
| Thickthorn Roundabout                                                                                      | Grade 1 | £1,250,000  |
| Kenilworth Gyratory                                                                                        | Grade 1 | £300,000    |
| A452/Bericote Roundabout                                                                                   | Grade 1 | £1,250,000  |
| A452/Blackdown Roundabout                                                                                  | Grade 1 | £6