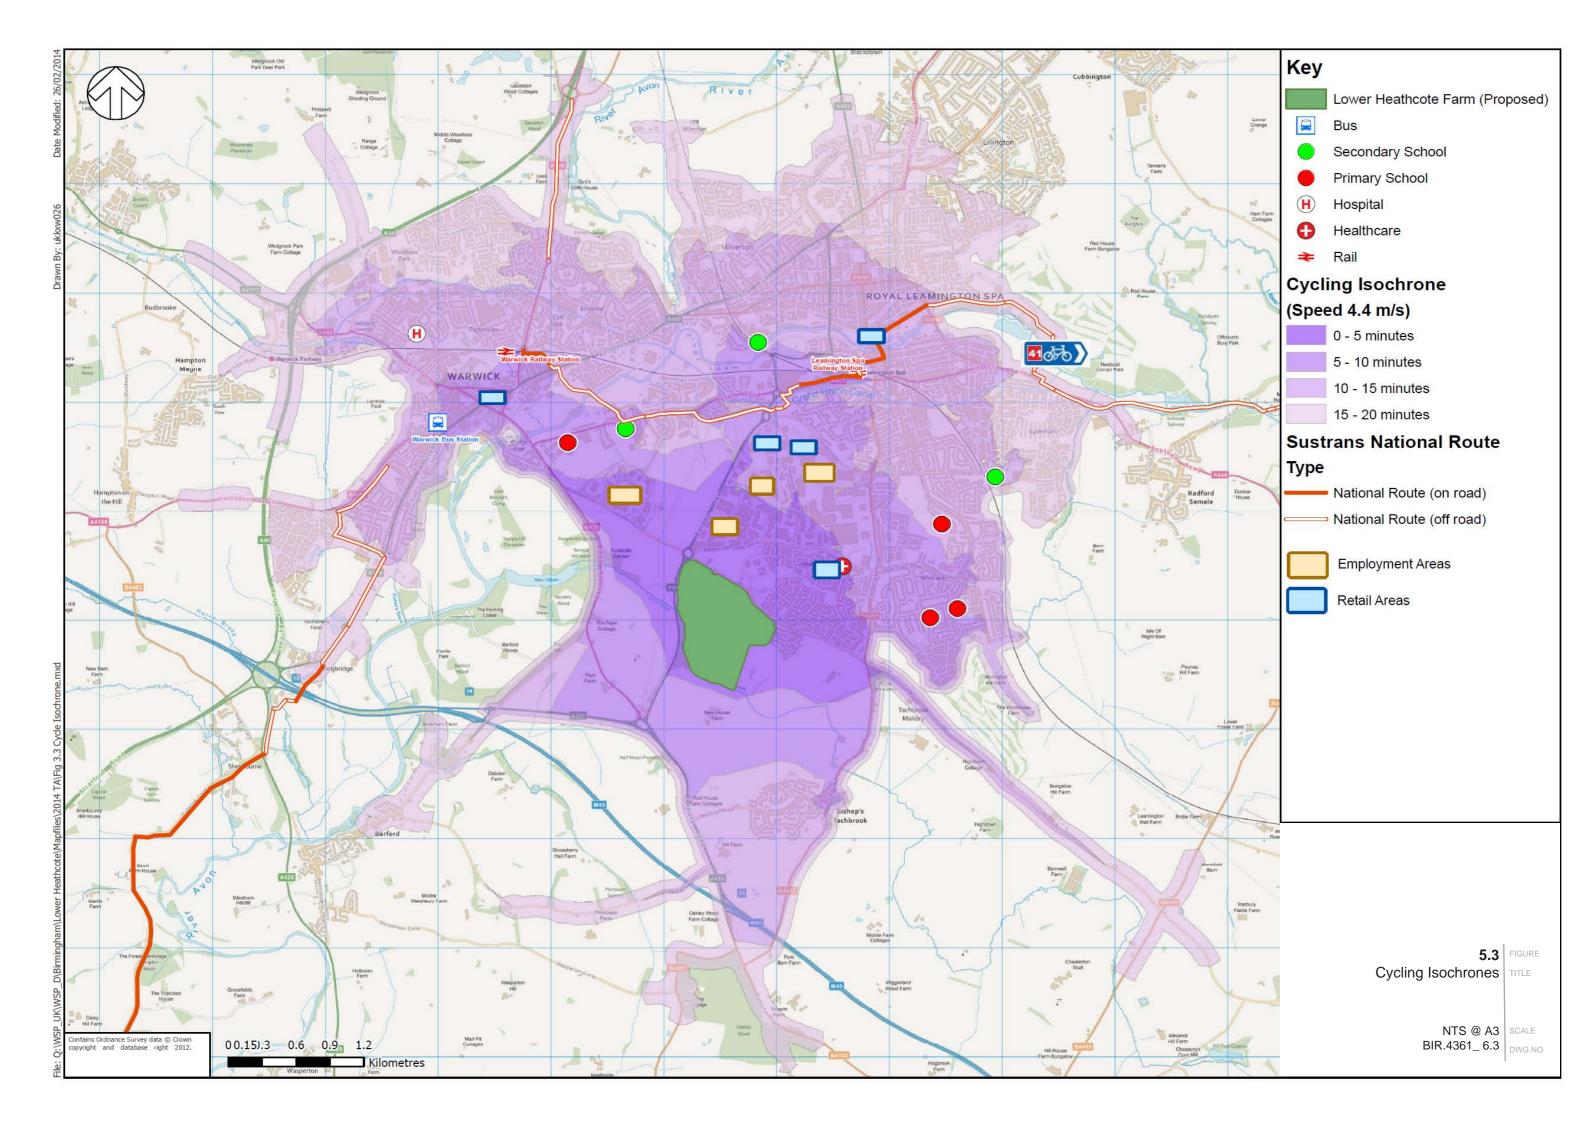

| • •    |
| Semi-Mature Trees             | •      |
| Hedgerow                      |        |
| Fence                         | +++++- |
| Tall Ruderals                 |        |
| Building                      |        |
| Hardstanding                  |        |
| Gravel Track & Caravan Berths |        |
| Target Note                   | ①      |

4.1 FIGURE Phase 1 Habitat Plan NTS @ A3 SCALE BIR.4361\_ 5.1 DWG.NO



## REFERENCE

| Site boundary                |           |
|------------------------------|-----------|
| 500m Radius to site boundary |           |
| Pond reference numbers       | <b>P1</b> |
| Stream reference numbers     | <b>S4</b> |

Pond Location Plan

4.2 FIGURE

NTS @ A3 SCALE BIR.4361\_5.2 DWG.NO



5.1 Local Highway Network

> NTS @ A4 BIR.4361\_ 6.1









Retail Areas

5.4 Existing Public Transport

> NTS @ A3 BIR.4361\_ 5.4