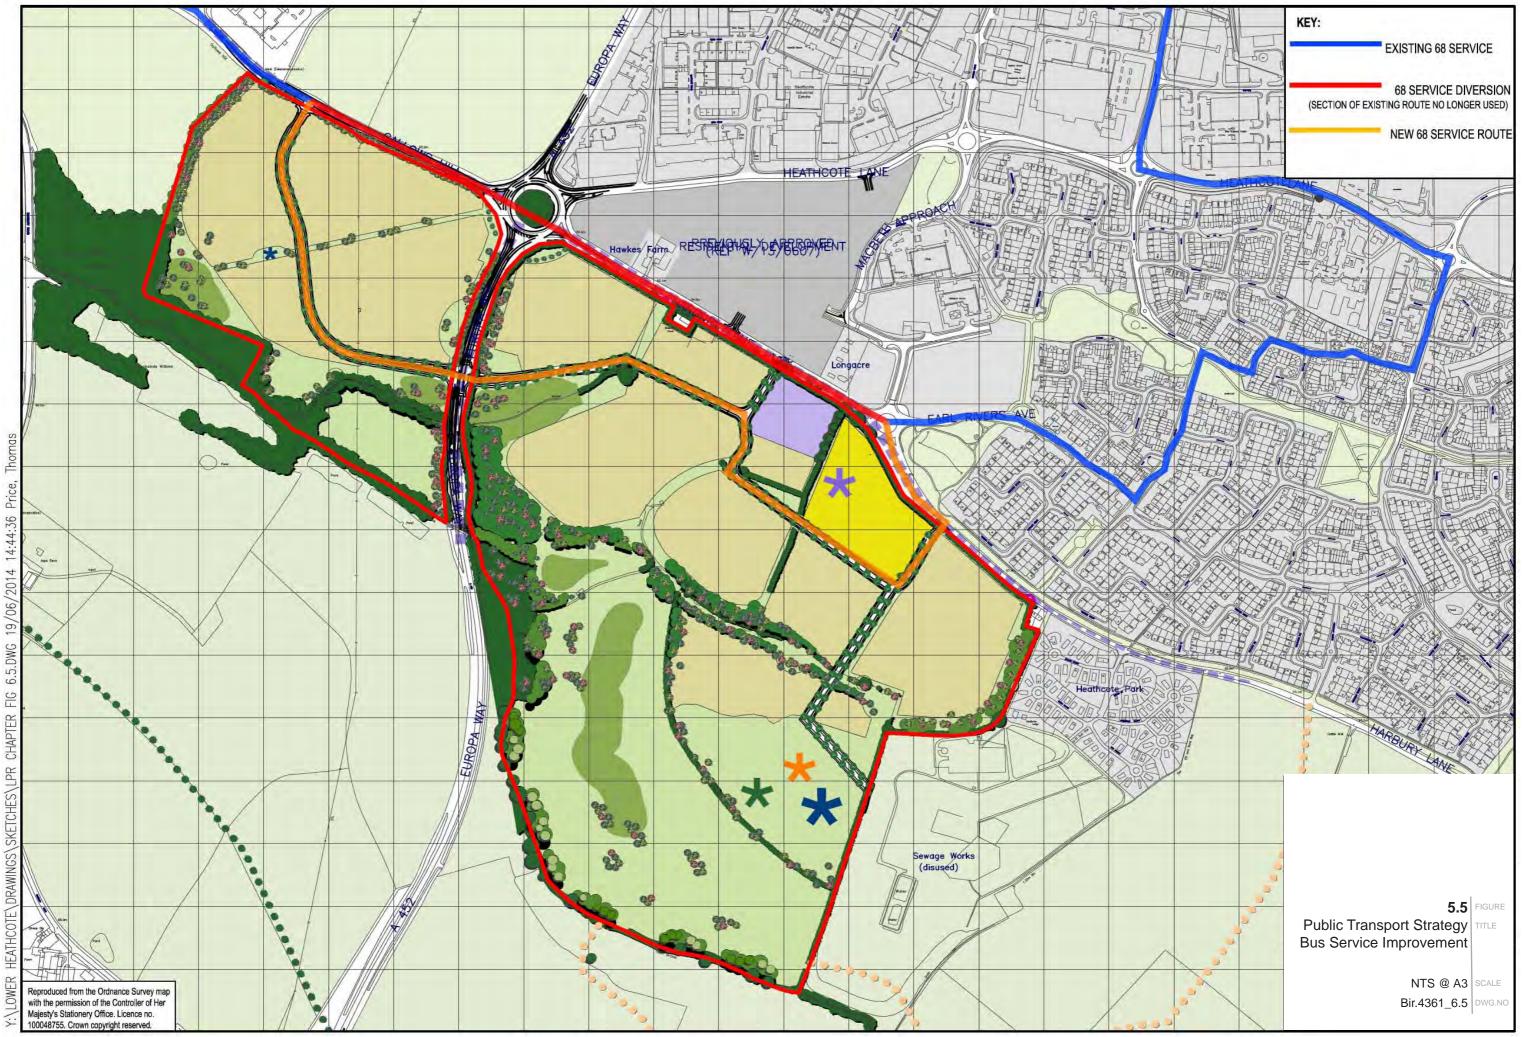

|        |
| Fence                         | +++++- |
| Tall Ruderals                 |        |
| Building                      |        |
| Hardstanding                  |        |
| Gravel Track & Caravan Berths |        |
| Target Note                   | ①      |

4.1 FIGURE Phase 1 Habitat Plan NTS @ A3 SCALE BIR.4361\_ 5.1 DWG.NO



## REFERENCE

| Site boundary                |           |
|------------------------------|-----------|
| 500m Radius to site boundary |           |
| Pond reference numbers       | <b>P1</b> |
| Stream reference numbers     | <b>S4</b> |

Pond Location Plan

4.2 FIGURE

NTS @ A3 SCALE BIR.4361\_5.2 DWG.NO



5.1 Local Highway Network

> NTS @ A4 BIR.4361\_ 6.1









Retail Areas

5.4 Existing Public Transport

> NTS @ A3 BIR.4361\_ 5.4