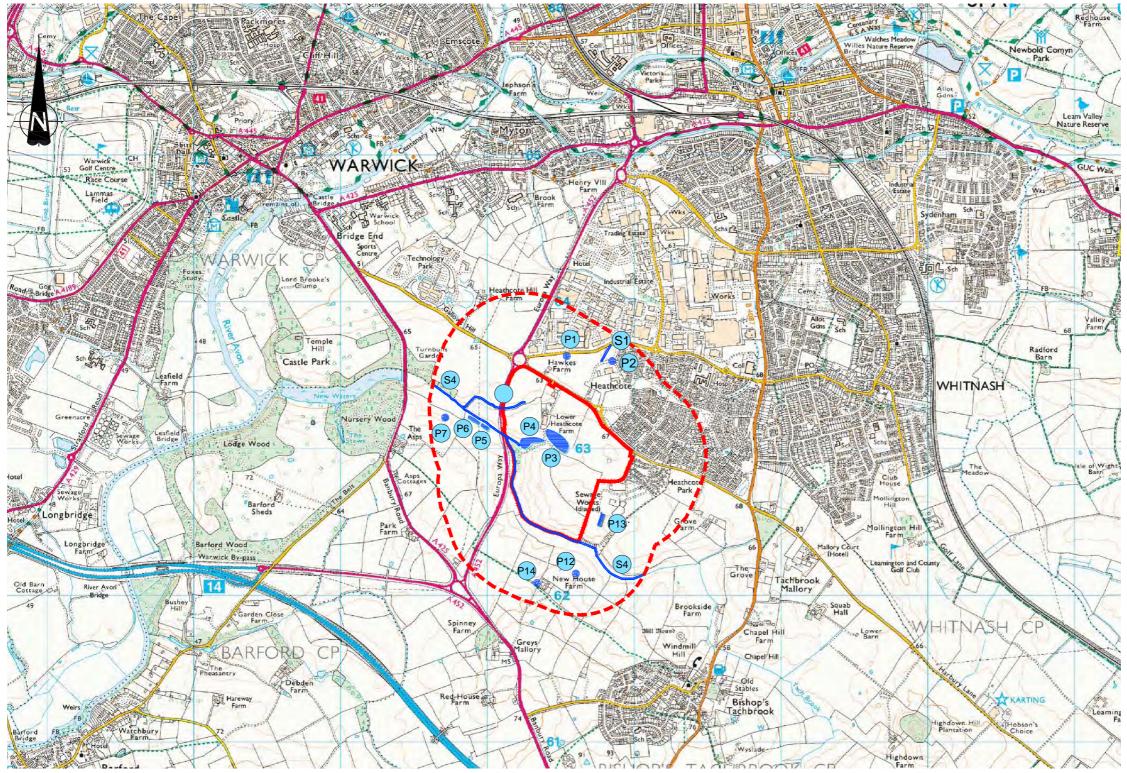

## REFERENCE

| Site boundary                |           |
|------------------------------|-----------|
| 500m Radius to site boundary |           |
| Pond reference numbers       | <b>P1</b> |
| Stream reference numbers     | <b>S4</b> |

Pond Location Plan

4.2 FIGURE

NTS @ A3 SCALE BIR.4361\_5.2 DWG.NO

5.1 Local Highway Network

> NTS @ A4 BIR.4361\_ 6.1

Retail Areas

5.4 Existing Public Transport

> NTS @ A3 BIR.4361\_ 5.4