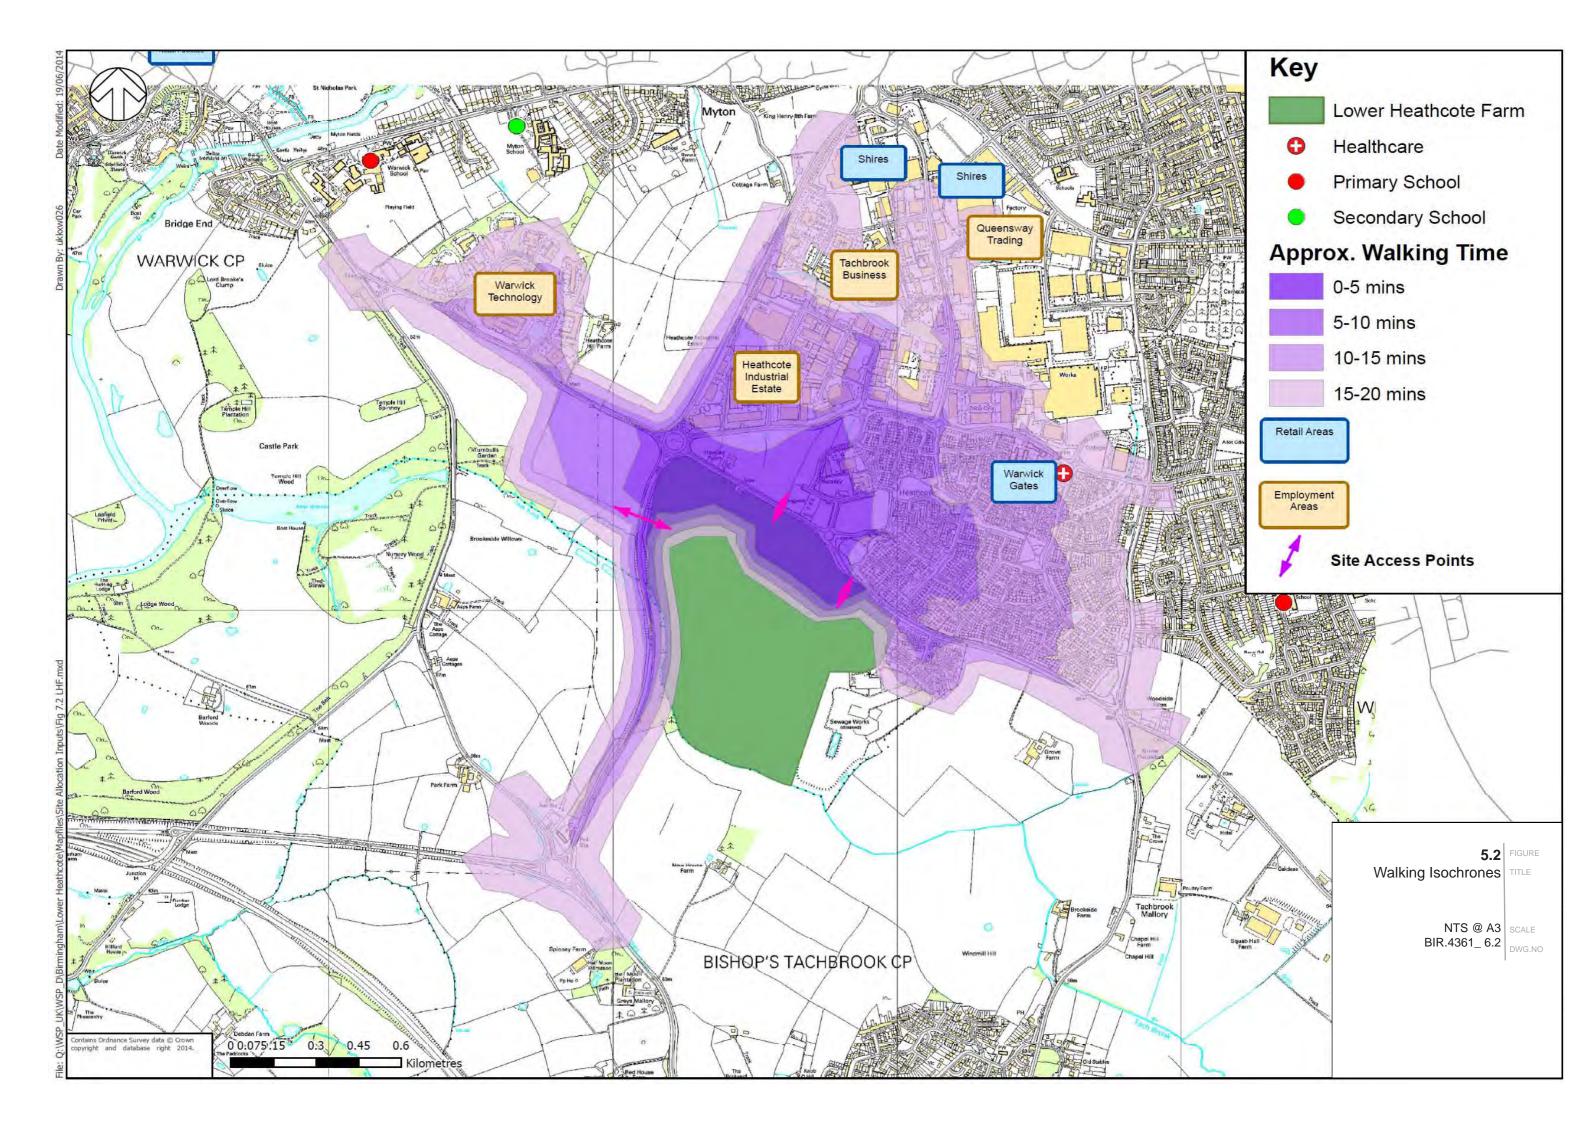

| • •    |
| Semi-Mature Trees             | •      |
| Hedgerow                      |        |
| Fence                         | +++++- |
| Tall Ruderals                 |        |
| Building                      |        |
| Hardstanding                  |        |
| Gravel Track & Caravan Berths |        |
| Target Note                   | ①      |

4.1 FIGURE Phase 1 Habitat Plan NTS @ A3 SCALE BIR.4361\_ 5.1 DWG.NO



## REFERENCE

| Site boundary                |           |
|------------------------------|-----------|
| 500m Radius to site boundary |           |
| Pond reference numbers       | <b>P1</b> |
| Stream reference numbers     | <b>S4</b> |

Pond Location Plan

4.2 FIGURE

NTS @ A3 SCALE BIR.4361\_5.2 DWG.NO



5.1 Local Highway Network

> NTS @ A4 BIR.4361\_ 6.1









Retail Areas

5.4 Existing Public Transport

> NTS @ A3 BIR.4361\_ 5.4