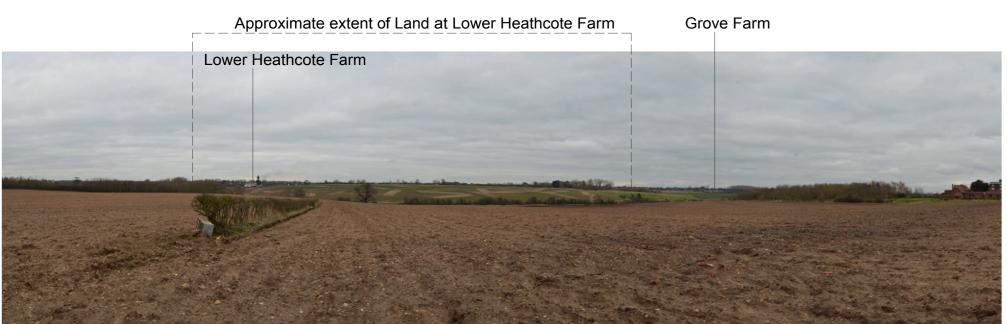

View 10: View from public right of way west of the A452, looking north-east.

|                 |                | Land at Lower Heathcote |
|-----------------|----------------|-------------------------|
| Proposed develo | pment envelope | Proposed develop        |
|                 |                |                         |