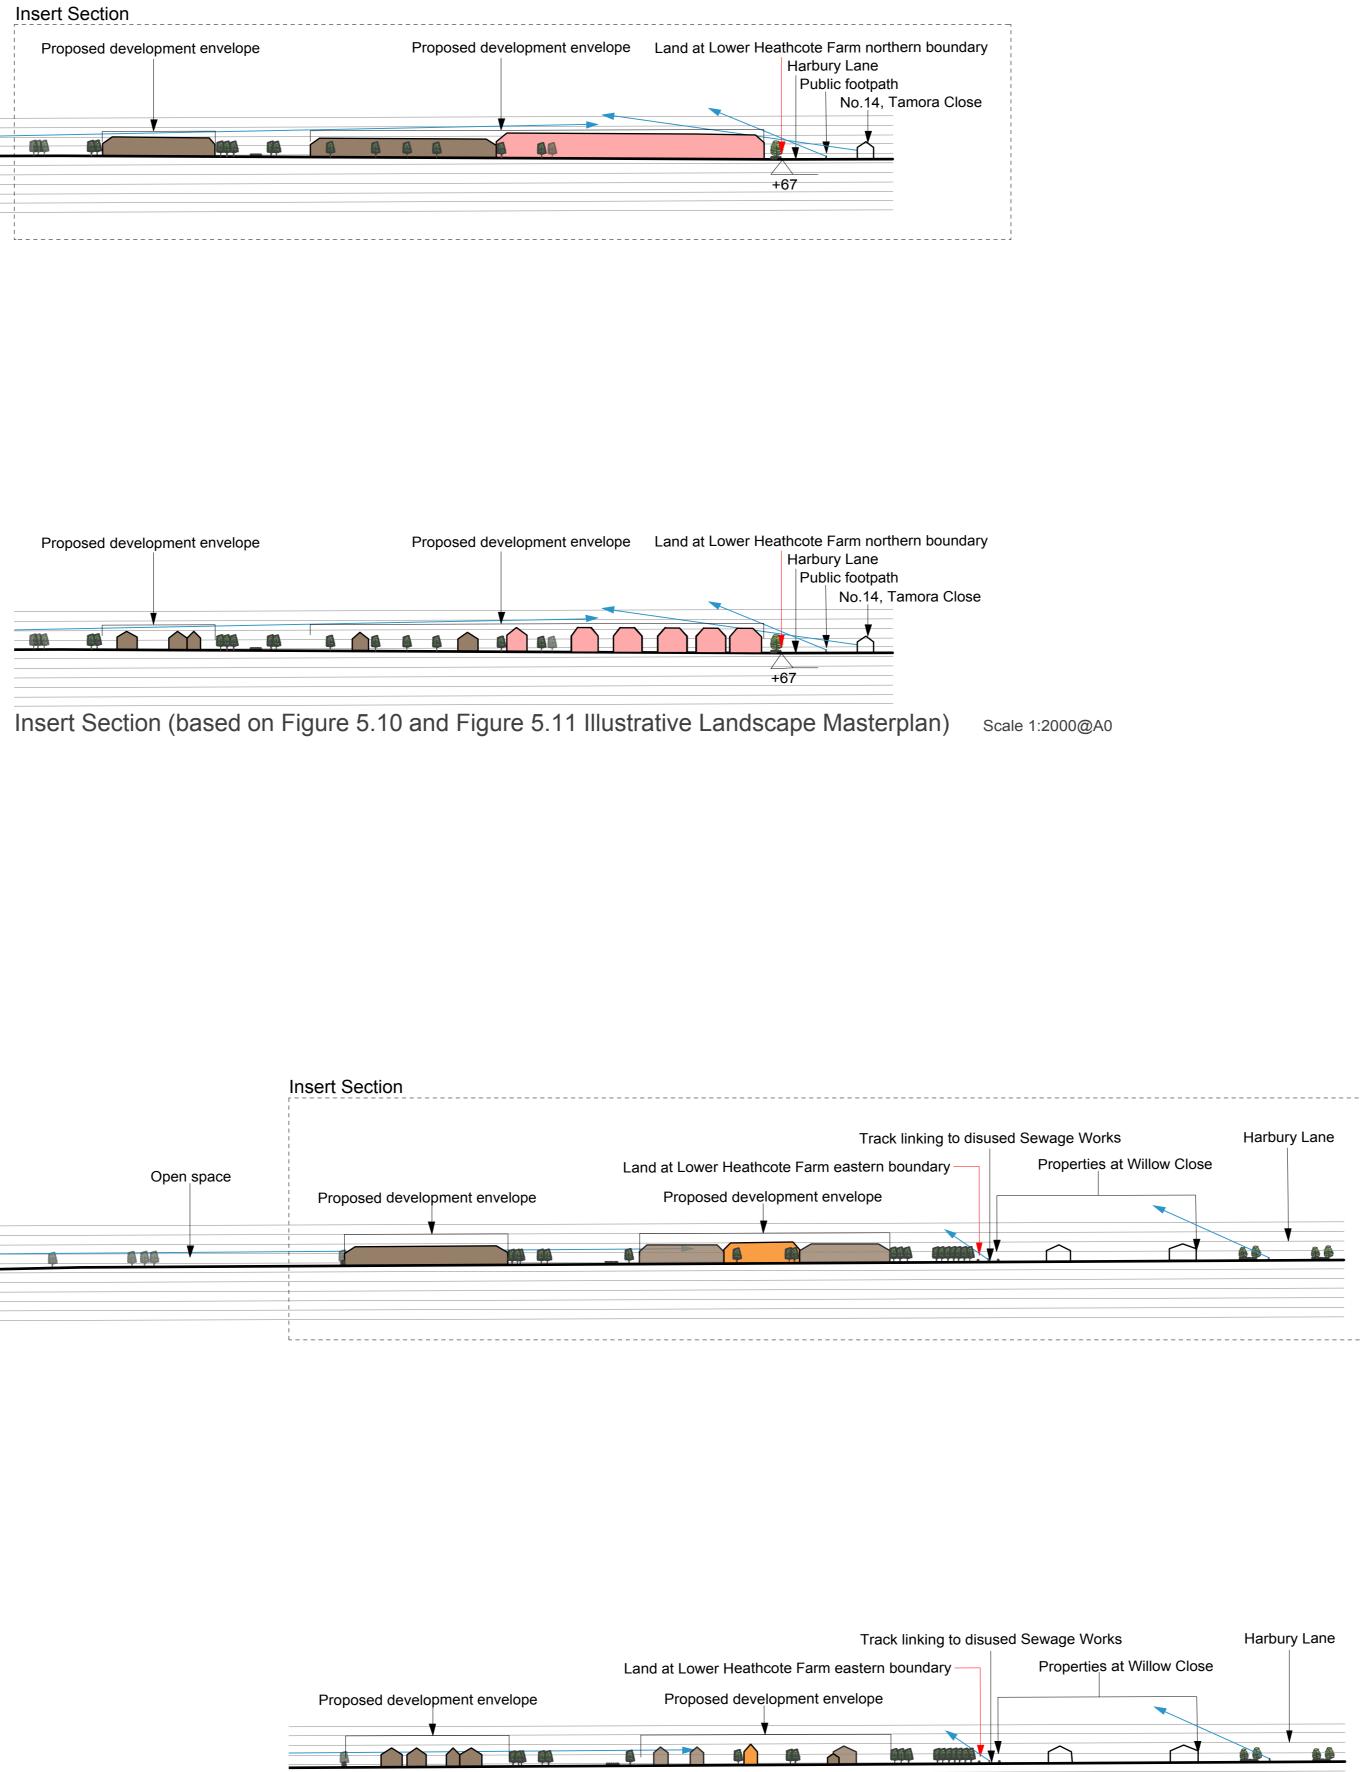

Insert Section (based on Figure 5.10 and Figure 5.11 Illustrative Landscape Masterplan) Scale 1:2000@A0

ports Centre. Technology Turnbulls Garden Nursery Wood Asps Cottage Park Farm and and Section Location and Photo View Location Plan 1:7500@A0