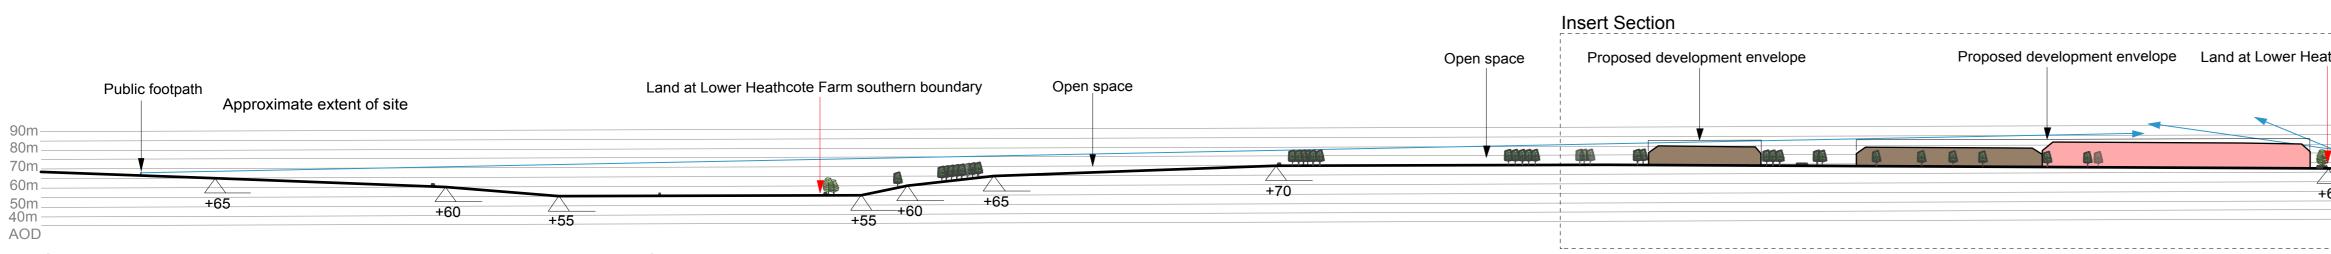

Insert Section (based on Figure 5.10 and Figure 5.11 Illustrative Landscape Masterplan) Scale 1:2000@A0

ports Centre. Technology Turnbulls Garden Nursery Wood Asps Cottage Park Farm and and Section Location and Photo View Location Plan 1:7500@A0

KEY

Maximum ridge height up to 10m AGL Maximum ridge height up to 11m AGL Maximum ridge height up to 13m AGL Proposed mitigation planting shown at 8m AGL \_\_\_\_ Sight lines

Notes:

- Building heights based on Bulding Heights drawings (drawings reference no: Bir.4361\_16)