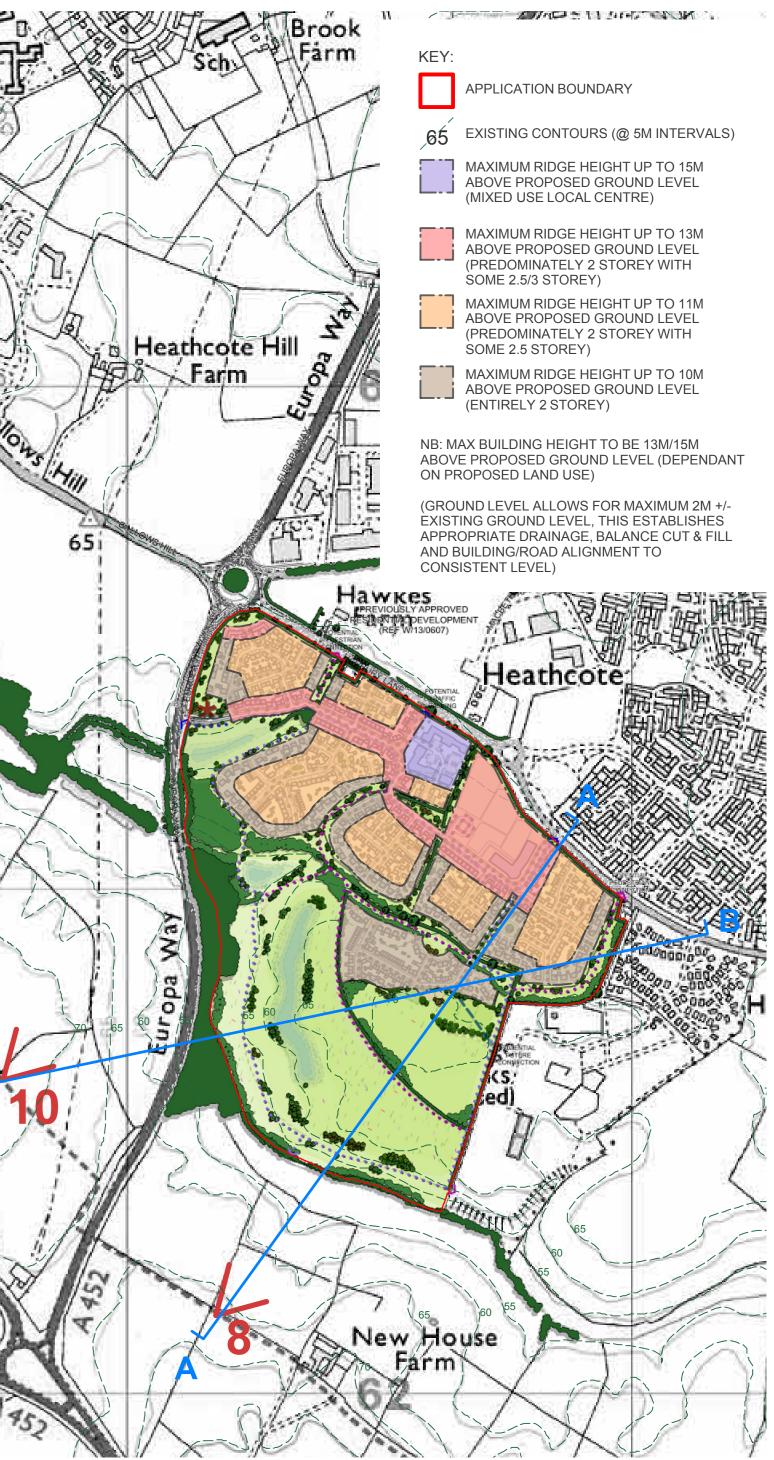

KEY

Maximum ridge height up to 10m AGL Maximum ridge height up to 11m AGL Maximum ridge height up to 13m AGL Proposed mitigation planting shown at 8m AGL \_\_\_\_ Sight lines

Notes:

- Building heights based on Bulding Heights drawings (drawings reference no: Bir.4361\_16)

Long Landscape Sections A-B

3.9 |FIGURE

As shown @ A0 SCALE Bir.4361\_54 DWG. NO