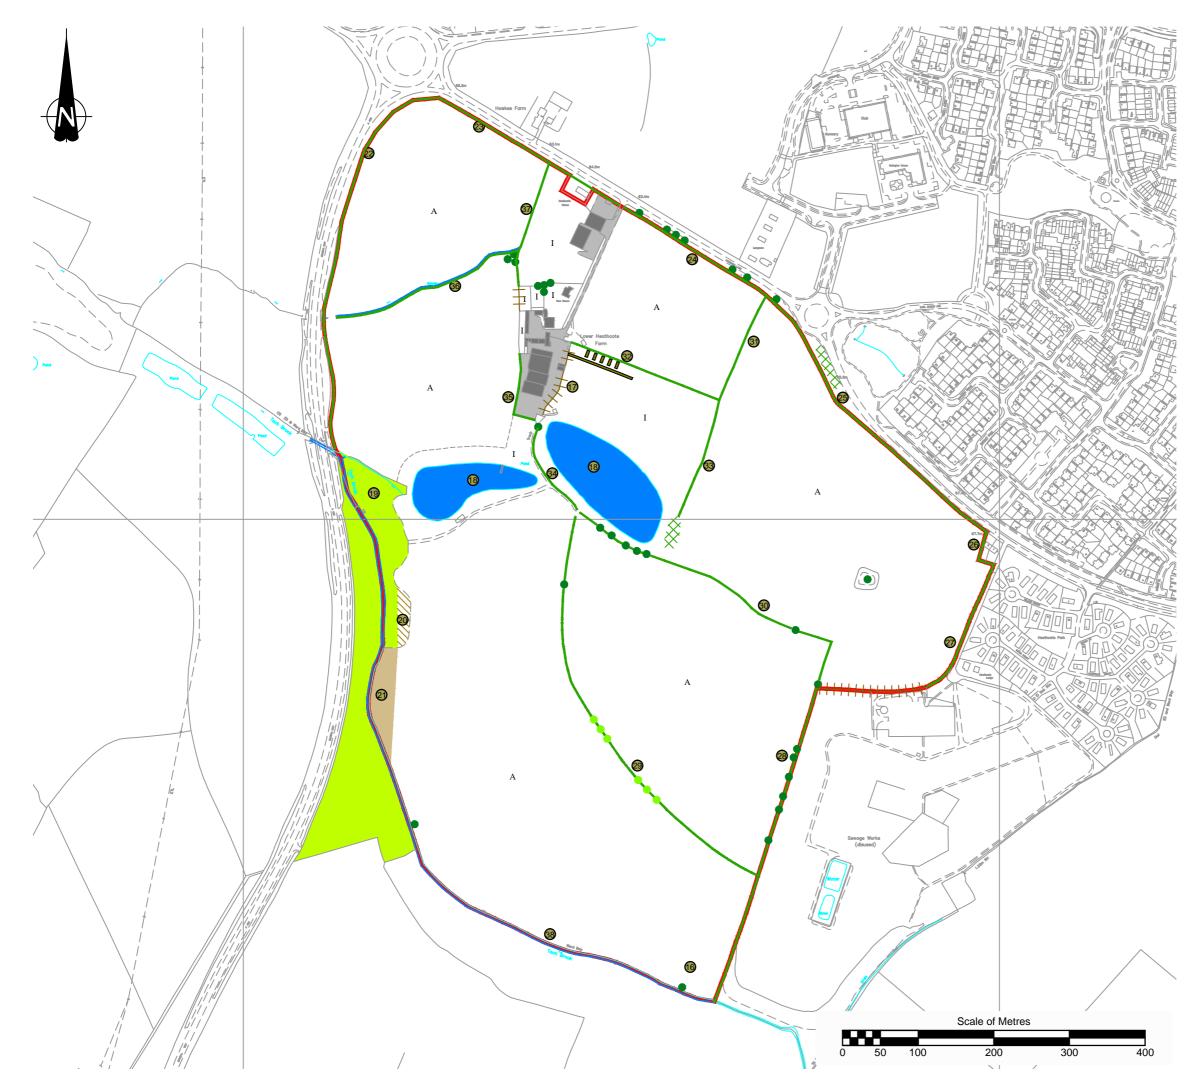

3.7 Green Infrastructure Strategy

> 1:7500 @ A3 Bir.4361\_52

FIGURE ITLE

SCALE DWG. NO

| T 0121 308 9570 | F 0121 323 2215 | www.pegasuspg.co.uk |

© Copyright Pegasus Group Ltd. © Crown copyright. All rights reserved. Ordnance Survey Copyright Licence number 100042093 | Promap Licence number 100020449. Pegasus Landscape Design is part of Pegasus Group Ltd. Drawing prepared for planning. Any queries to be reported to Pegasus for clarification

## REFERENCE

| Proposed Site Boundary        |        |
|-------------------------------|--------|
| Japanese Knotweed             |        |
| Scrub                         |        |
| Broadleaved Woodland          |        |
| Stream/Ditch                  |        |
| Fishing Lakes                 |        |
| Disturbed Ground              |        |
| Mature Trees                  | • •    |
| Semi-Mature Trees             | •      |
| Hedgerow                      |        |
| Fence                         | +++++- |
| Tall Ruderals                 |        |
| Building                      |        |
| Hardstanding                  |        |
| Gravel Track & Caravan Berths |        |
| Target Note                   | ①      |