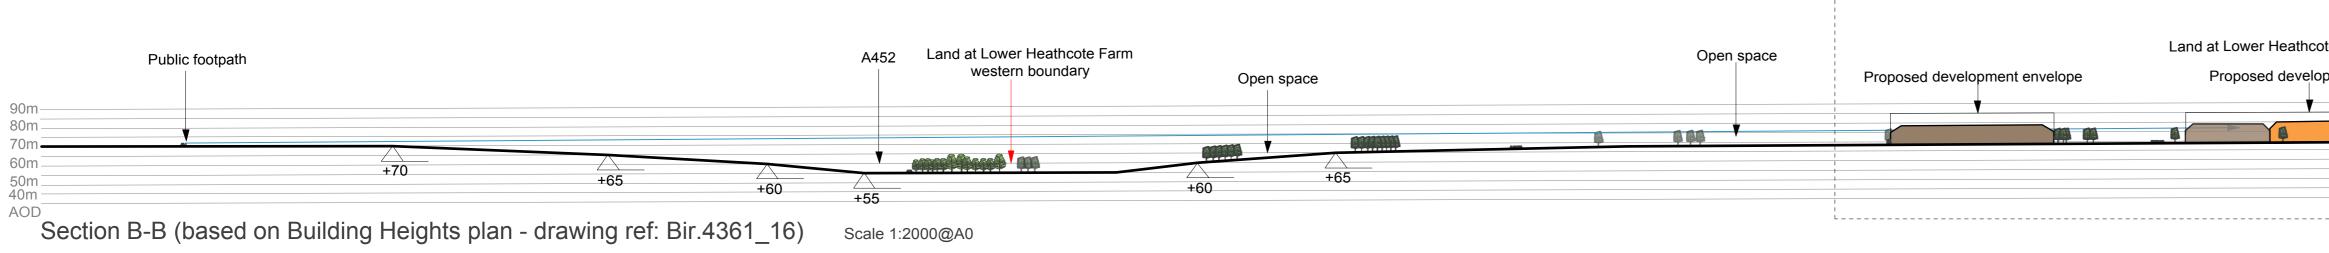

Section A-A (based on Building Heights plan - drawing ref: Bir.4361\_16) Scale 1:2000@A0

View 8: View from public right of way, north-west of Bishop's Tachbrook, looking north.

Approximate extent of Land at Lower Heathcote Farm Approximate extent of Land South of Gallows Hill Harbury Lane Europa Way