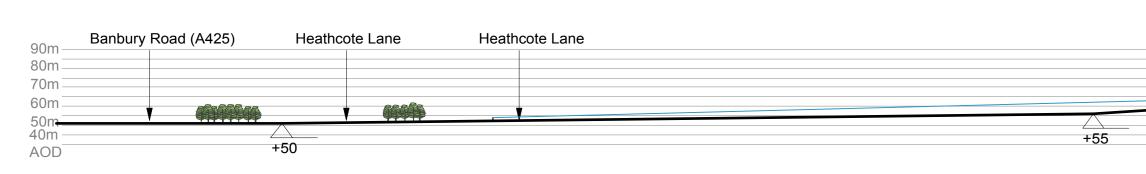

# Section B-B (based on Building Heights plan - drawing ref: Bir.4361\_16) Scale 1:2000@A0

View 24: View from Gallows Hill looking south-east.

+55 Insert Section (based on Figure 5.10 and Figure 5.11 Illustrative Landscape Masterplan) Scale 1:2000@A0

|     | Insert Section                              |                                                  |               |                             |  |
|-----|---------------------------------------------|--------------------------------------------------|---------------|-----------------------------|--|
|     | Land south of Gallows Hill western boundary |                                                  | Proposed deve | Proposed development envelo |  |
|     |                                             | Proposed earth bounding<br>and woodland planting |               |                             |  |
|     |                                             |                                                  |               |                             |  |
| +60 |                                             |                                                  |               |                             |  |

| Land south of Gallows Hill western boundary |                                                  | Proposed development envel |  |  |
|---------------------------------------------|--------------------------------------------------|----------------------------|--|--|
|                                             | Proposed earth bounding<br>and woodland planting |                            |  |  |
|                                             |                                                  |                            |  |  |