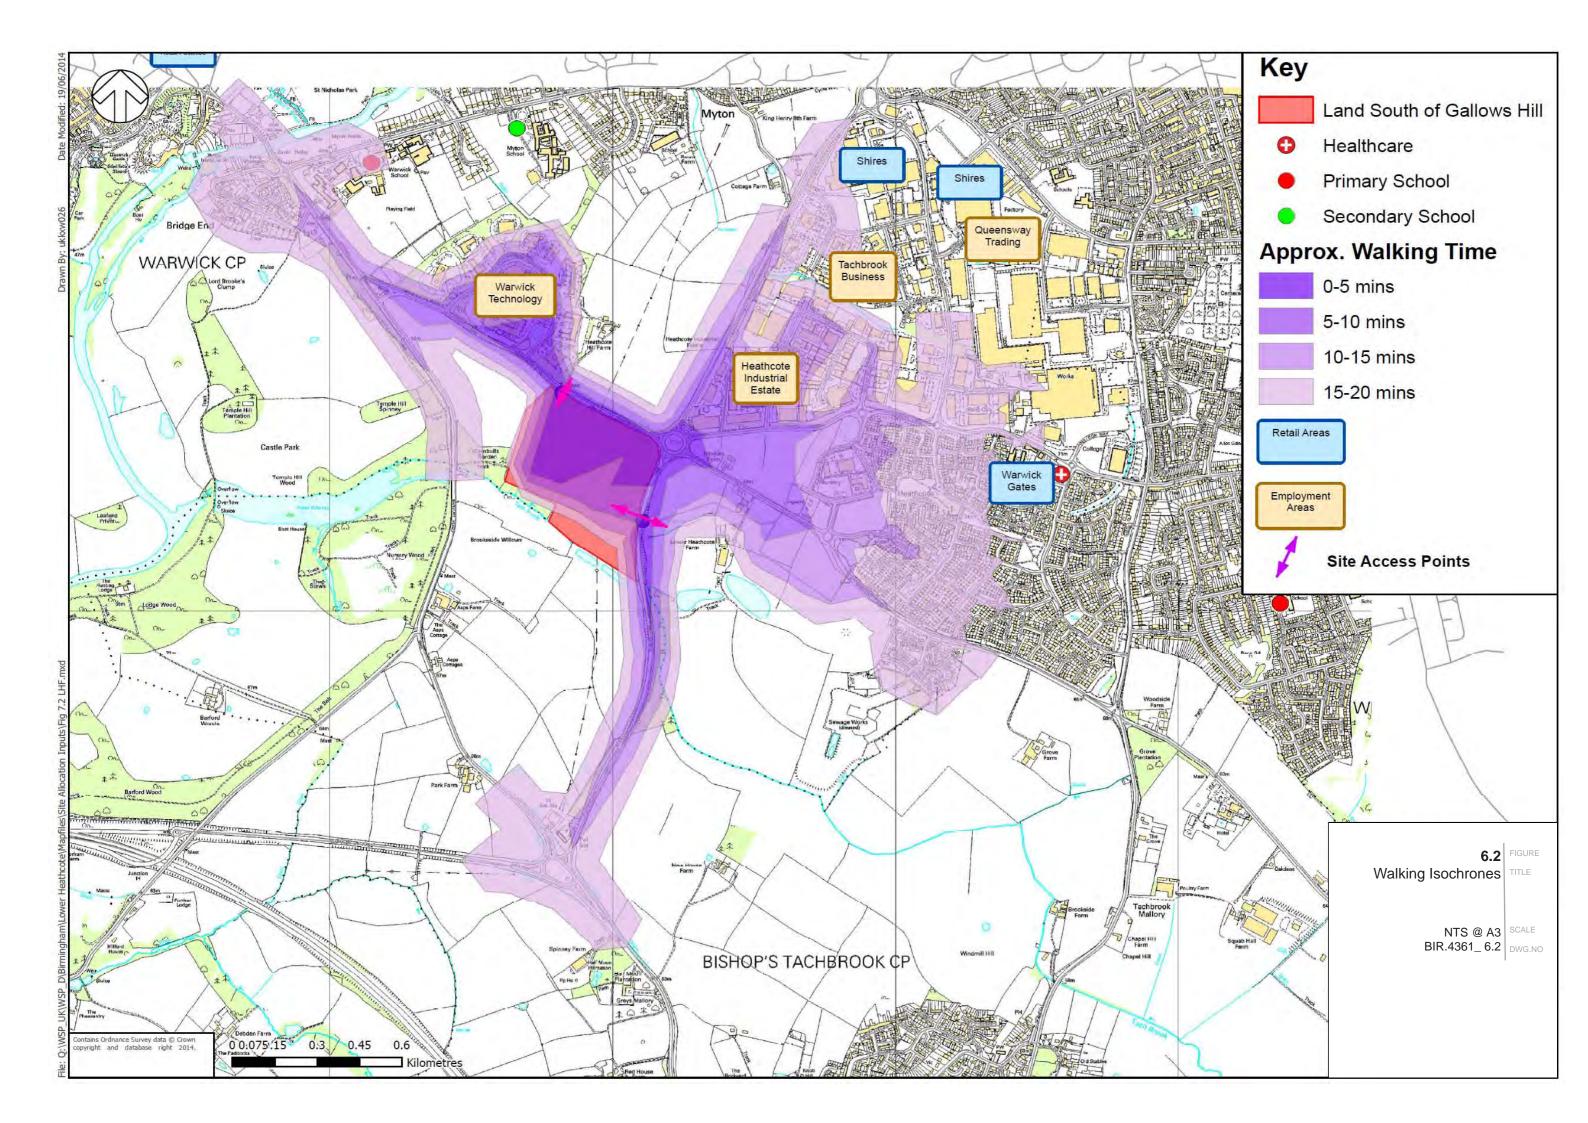

-----|------|
| Japanese Knotweed            | **** |
| Scrub &                      | ~~~  |
| Broadleaved Woodland         |      |
| Stream/Ditch                 |      |
| Mature Trees                 | •    |
| Hedgerow                     |      |
| Arable                       | А    |
| Poor Semi-Improved Grassland | SI   |
| Target Note                  | 1    |

4.1 FIGURE Phase 1 Habitat Plan

NTS @ A3 SCALE BIR.4361\_4.1 DWG.NO



#### REFERENCE

| Site boundary                |           |
|------------------------------|-----------|
| 500m Radius to site boundary |           |
| Pond reference numbers       | P1        |
| Stream reference numbers     | <b>S4</b> |



Pond Location Plan

4.2 FIGURE

NTS @ A3 SCALE BIR.4361\_4.2 DWG.NO



NTS @ A3 SCALE BIR.4361\_ 6.1 DWG.NO







### Key

- Bus Stops
  - **Bus Stations**
  - No. 68 Bus Service
  - No. 67a b services
  - No. 77 Occasional Service
  - No. 77 Service
  - Rail
  - North of Harbury Lane (Cor
  - Lower Heathcote Farm (Pro
  - South of Gallows Hill (Prop

**Employment Areas** 

**Retail Areas** 

#### 6.4 **Existing Public** Transport

NTS @ A3 BIR.4361\_6.4