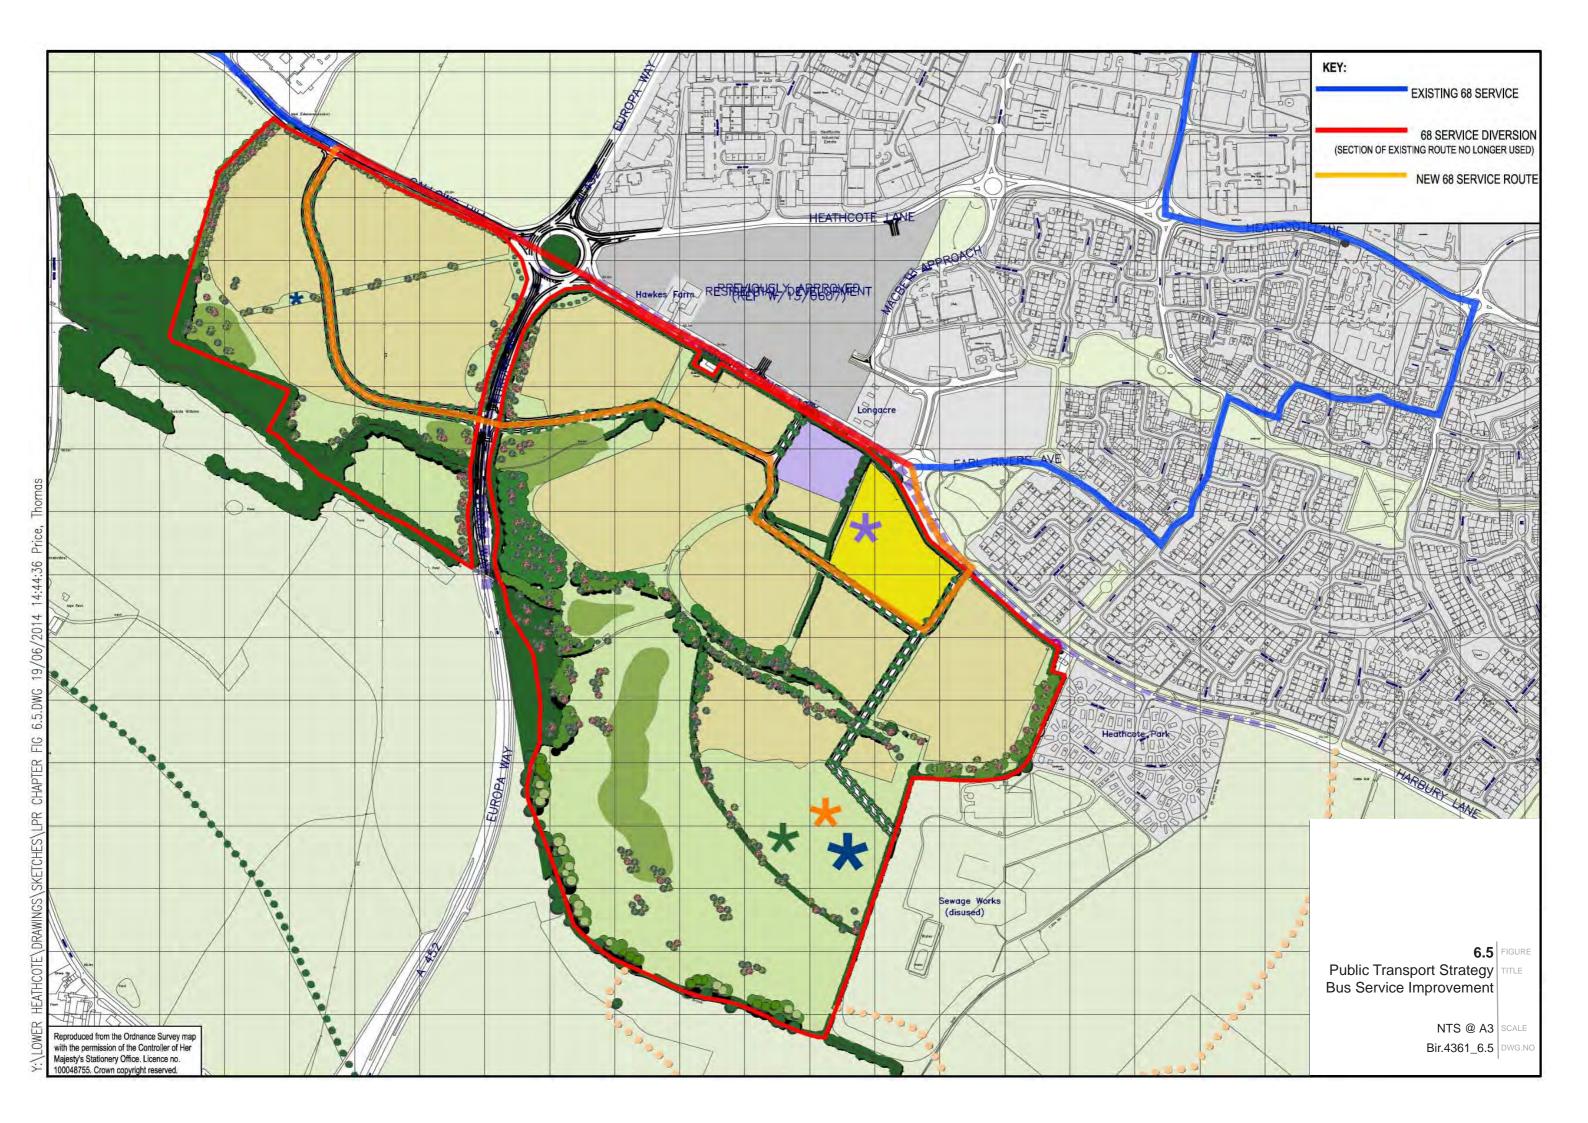

| 1    |

4.1 FIGURE Phase 1 Habitat Plan

NTS @ A3 SCALE BIR.4361\_4.1 DWG.NO



#### REFERENCE

| Site boundary                |           |
|------------------------------|-----------|
| 500m Radius to site boundary |           |
| Pond reference numbers       | P1        |
| Stream reference numbers     | <b>S4</b> |



Pond Location Plan

4.2 FIGURE

NTS @ A3 SCALE BIR.4361\_4.2 DWG.NO



NTS @ A3 SCALE BIR.4361\_ 6.1 DWG.NO







### Key

- Bus Stops
  - **Bus Stations**
  - No. 68 Bus Service
  - No. 67a b services
  - No. 77 Occasional Service
  - No. 77 Service
  - Rail
  - North of Harbury Lane (Cor
  - Lower Heathcote Farm (Pro
  - South of Gallows Hill (Prop

**Employment Areas** 

**Retail Areas** 

#### 6.4 **Existing Public** Transport

NTS @ A3 BIR.4361\_6.4