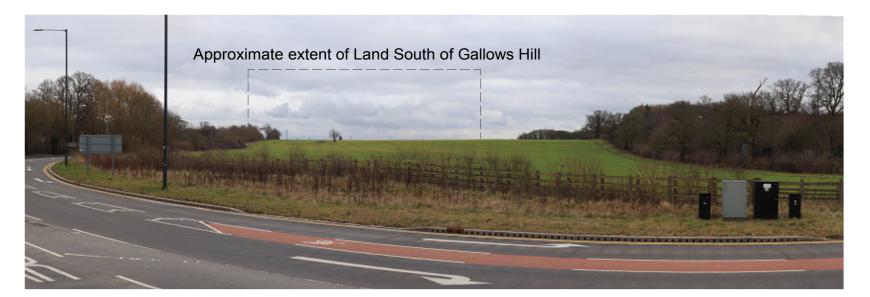

-+60

| Approximate extent of Land South of Gallows Hill | Approximate extent of Land at Lower Heathcote Farm |
|--------------------------------------------------|----------------------------------------------------|
| Nursery Wood                                     | Lower Heathcote Farm Heathcote                     |
|                                                  |                                                    |
|                                                  |                                                    |
|                                                  |                                                    |

View 11: View from public right of way west of the A452, looking north-east.