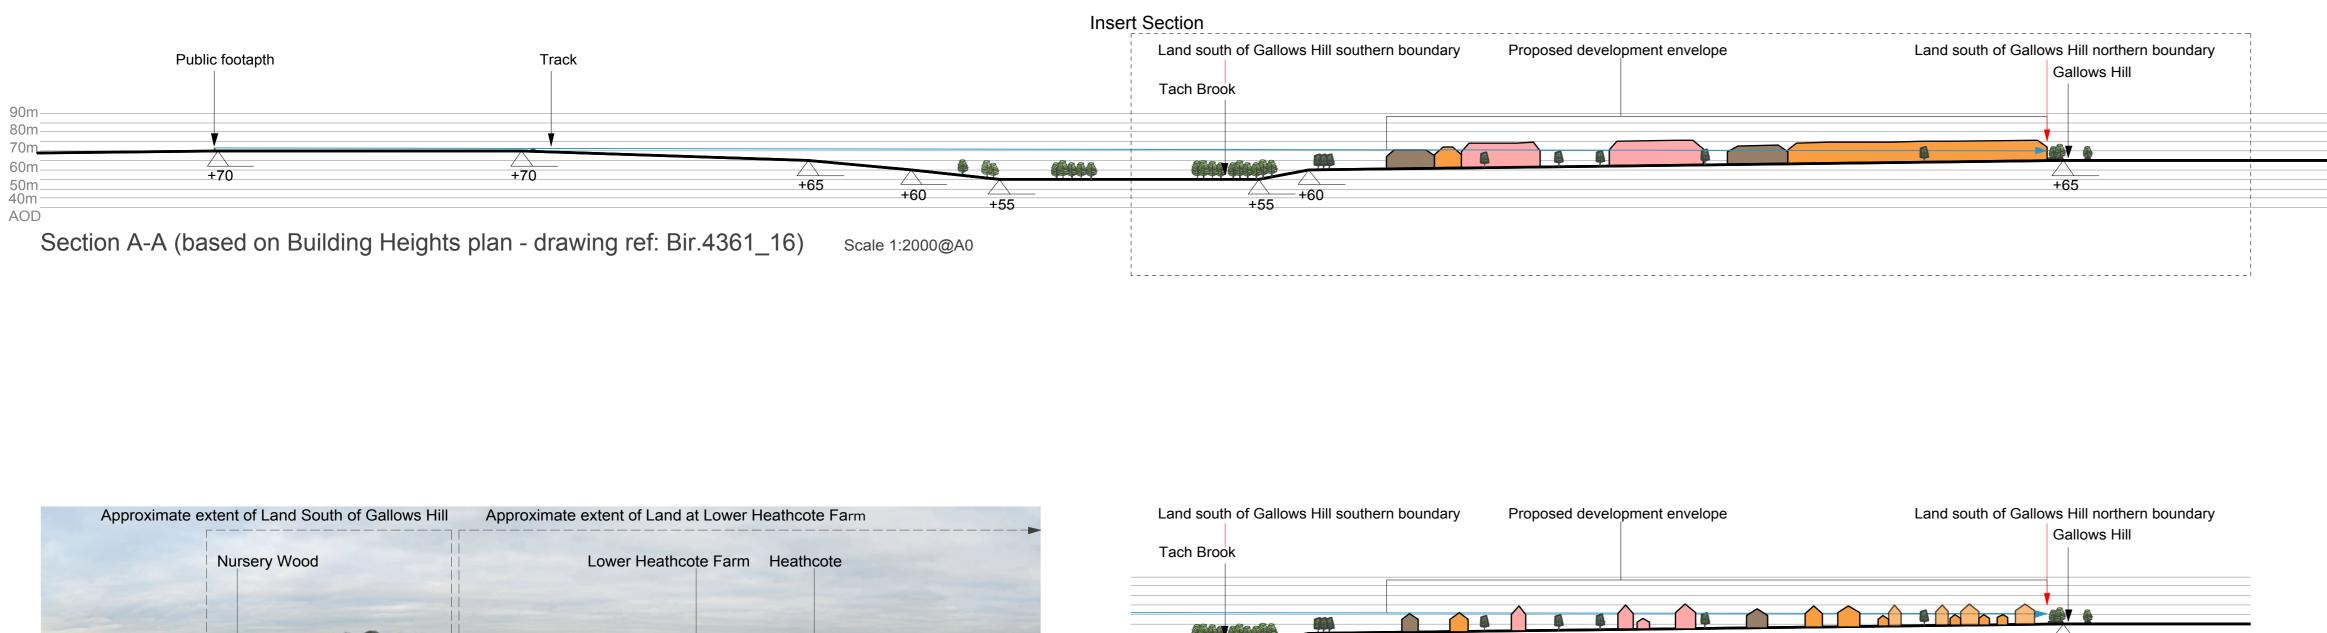

-+60

| Approximate extent of Land South of Gallows Hill | Approximate extent of Land at Lower Heathcote Farm |
|--------------------------------------------------|----------------------------------------------------|
| Nursery Wood                                     | Lower Heathcote Farm Heathcote                     |
|                                                  |                                                    |
|                                                  |                                                    |
|                                                  |                                                    |

# Section B-B (based on Building Heights plan - drawing ref: Bir.4361\_16) Scale 1:2000@A0

View 24: View from Gallows Hill looking south-east.

+55 Insert Section (based on Figure 5.10 and Figure 5.11 Illustrative Landscape Masterplan) Scale 1:2000@A0

Long Landscape Sections A-B TITLE

3.9 | FIGURE

As shown @ A0 SCALE Bir.4361\_45 DWG. NO

SITE BOUNDARY [21.76HA]

Site Location Plan

1.2 FIGURE

1: 1500 @ A2 SCALE Bir.4361\_02-3 DWG.NO