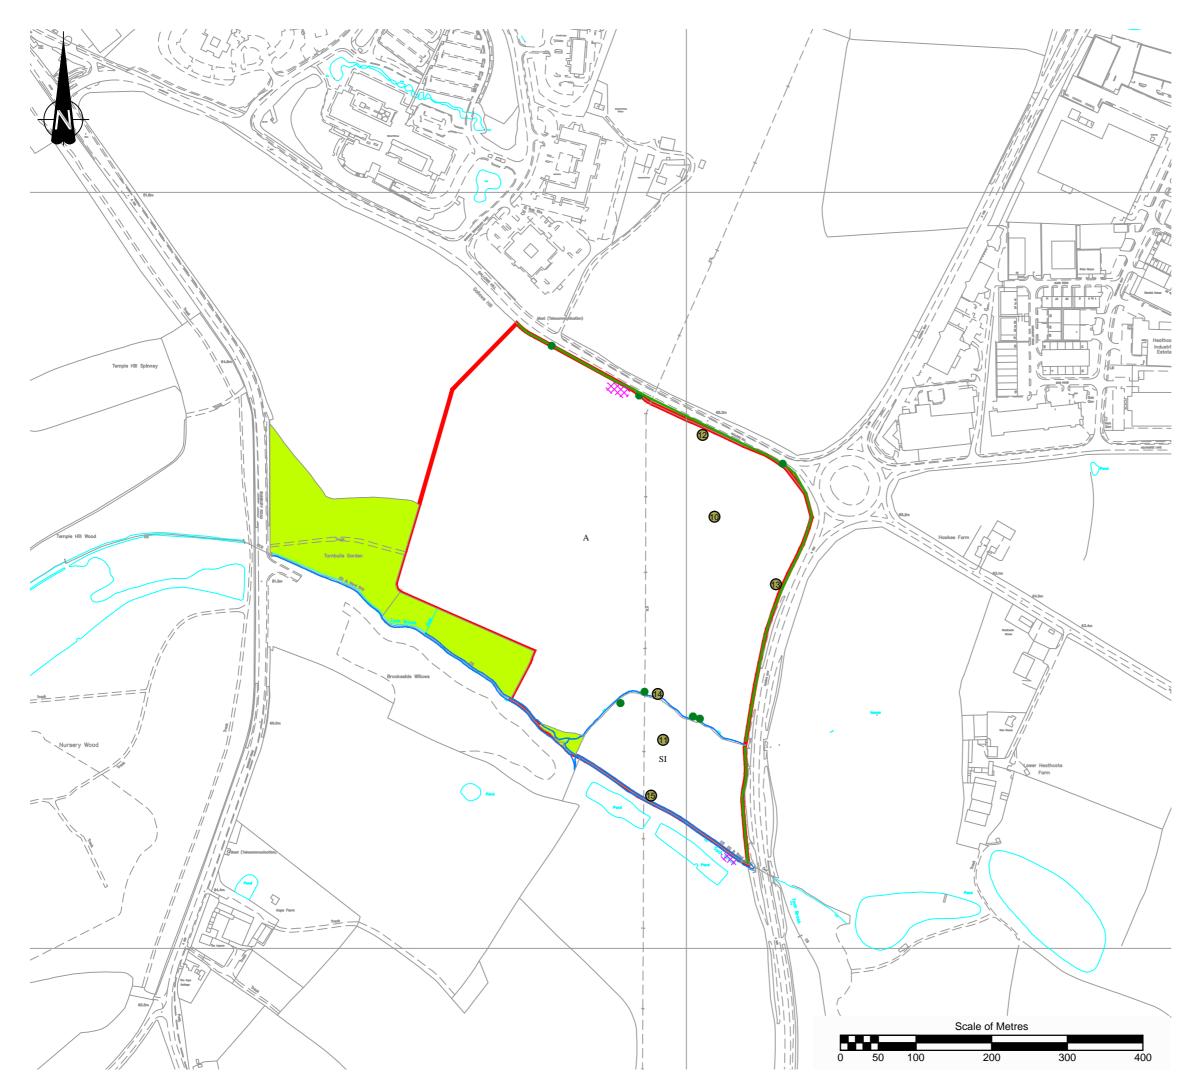

## REFERENCE

| Proposed Site Boundary       |      |
|------------------------------|------|
| Japanese Knotweed            | **** |
| Scrub &                      | ~~~  |
| Broadleaved Woodland         |      |
| Stream/Ditch                 |      |
| Mature Trees                 | •    |
| Hedgerow                     |      |
| Arable                       | А    |
| Poor Semi-Improved Grassland | SI   |
| Target Note                  | 1    |