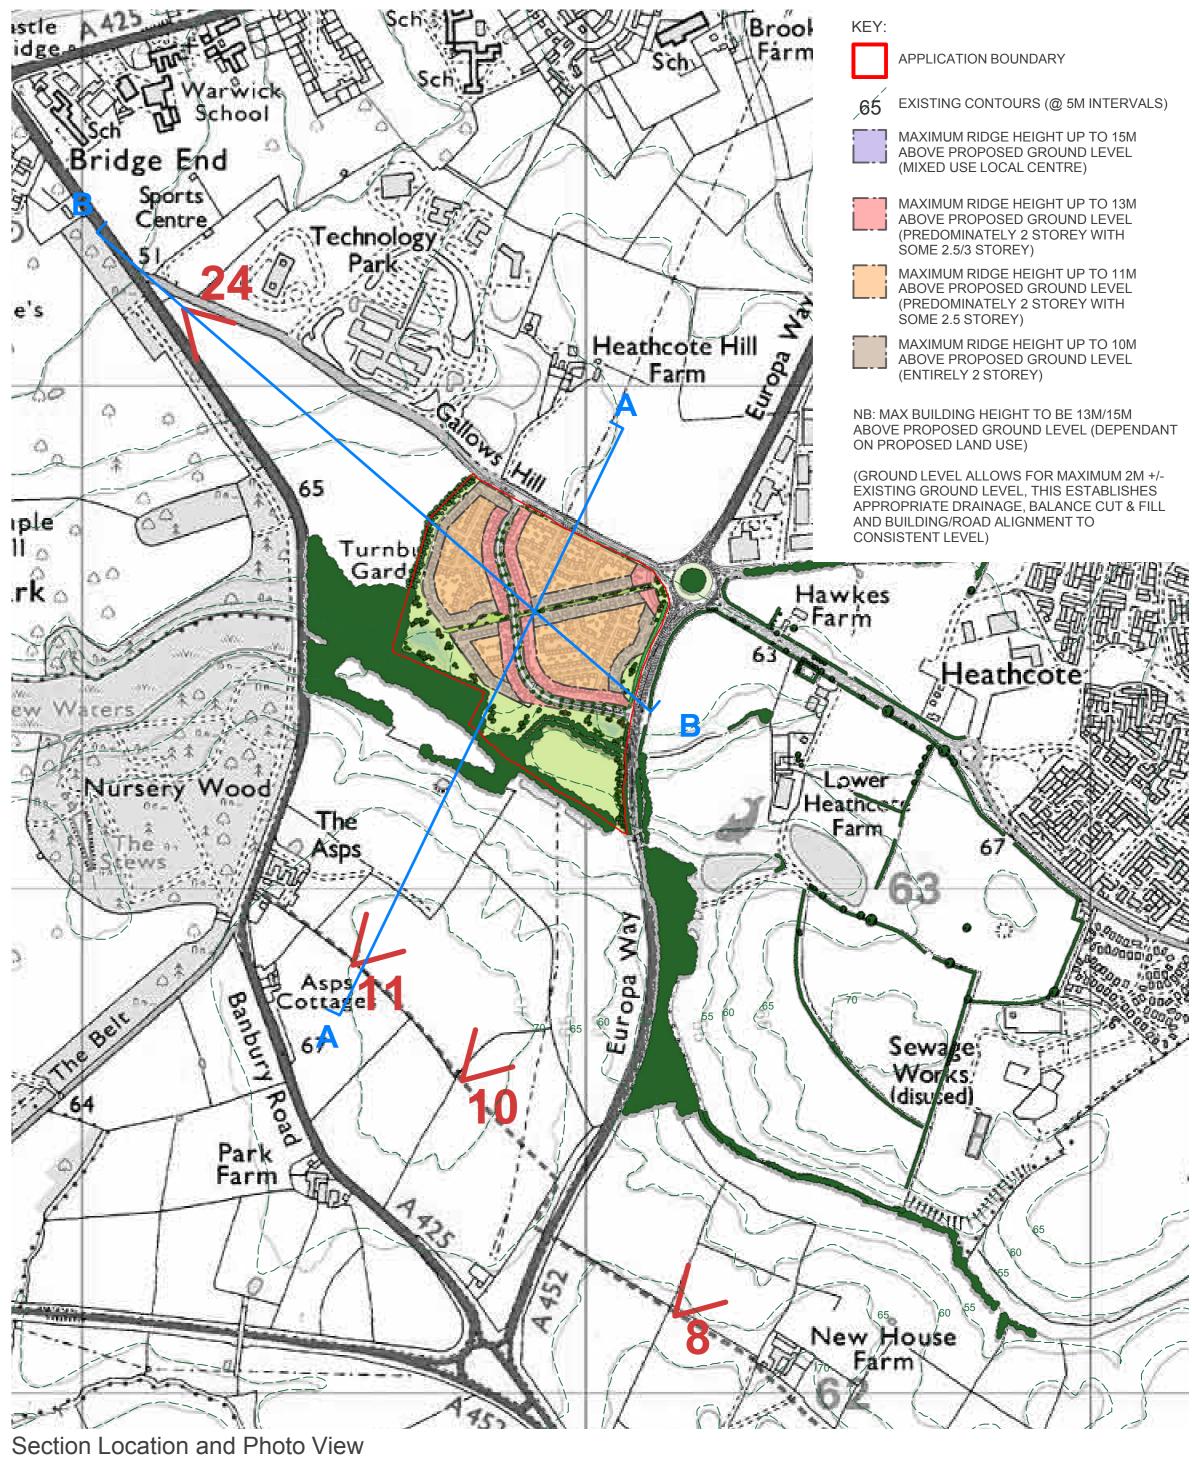

Location Plan 1:7500@A0

KEY

Maximum ridge height up to 10m AGL Maximum ridge height up to 11m AGL

Maximum ridge height up to 13m AGL

Proposed mitigation planting shown at 8m AGL

Notes:

—— Sight lines

Building heights based on Bulding Heights drawings (drawings reference no: Bir.4361\_16)