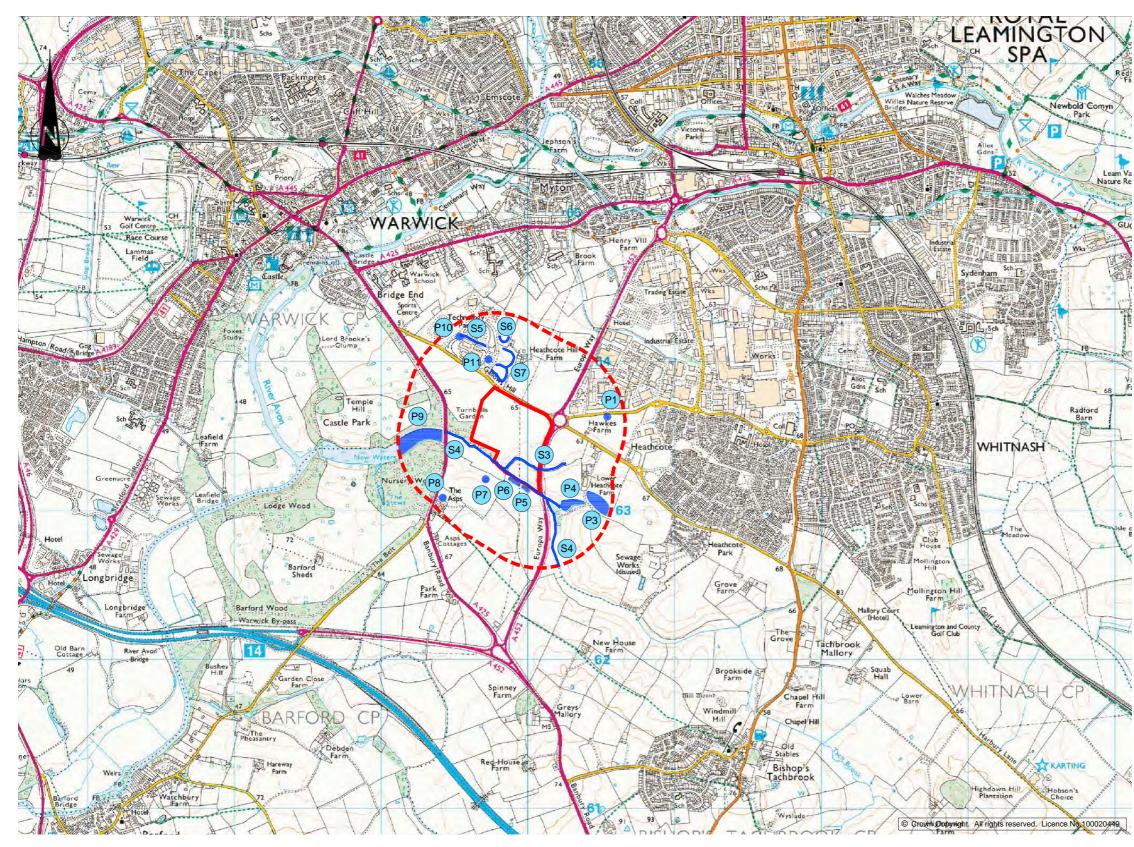

#### REFERENCE

| Site boundary                |           |
|------------------------------|-----------|
| 500m Radius to site boundary |           |
| Pond reference numbers       | P1        |
| Stream reference numbers     | <b>S4</b> |

Pond Location Plan

4.2 FIGURE

NTS @ A3 SCALE BIR.4361\_4.2 DWG.NO

NTS @ A3 SCALE BIR.4361\_ 6.1 DWG.NO