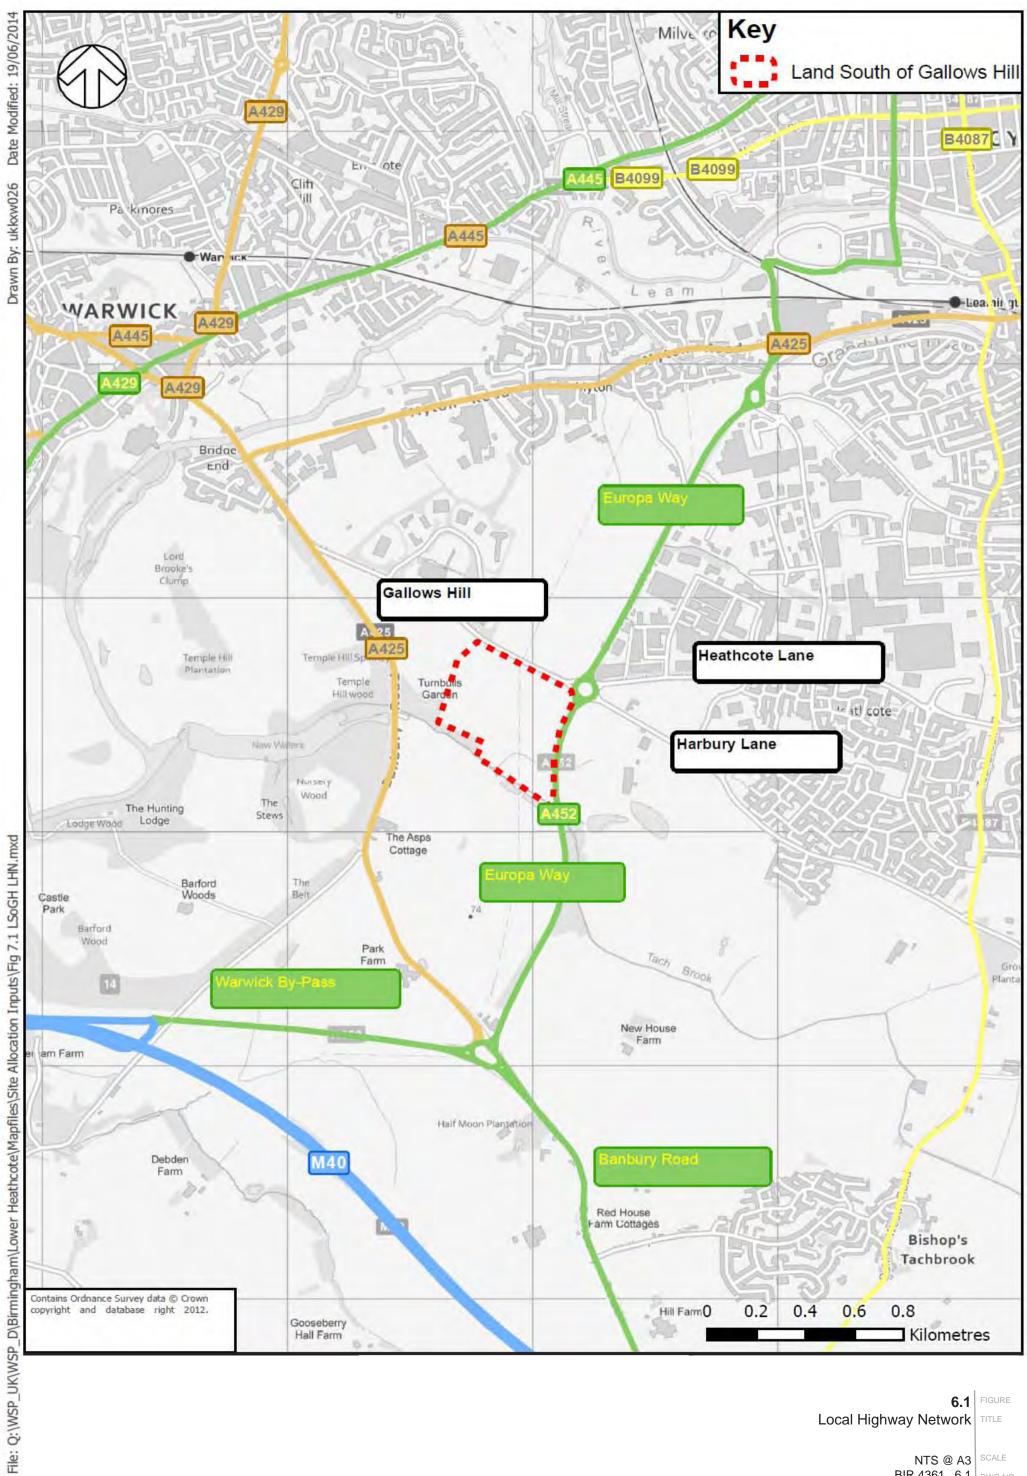

-+60

| Approximate extent of Land South of Gallows Hill | Approximate extent of Land at Lower Heathcote Farm |
|--------------------------------------------------|----------------------------------------------------|
| Nursery Wood                                     | Lower Heathcote Farm Heathcote                     |
|                                                  |                                                    |
|                                                  |                                                    |
|                                                  |                                                    |