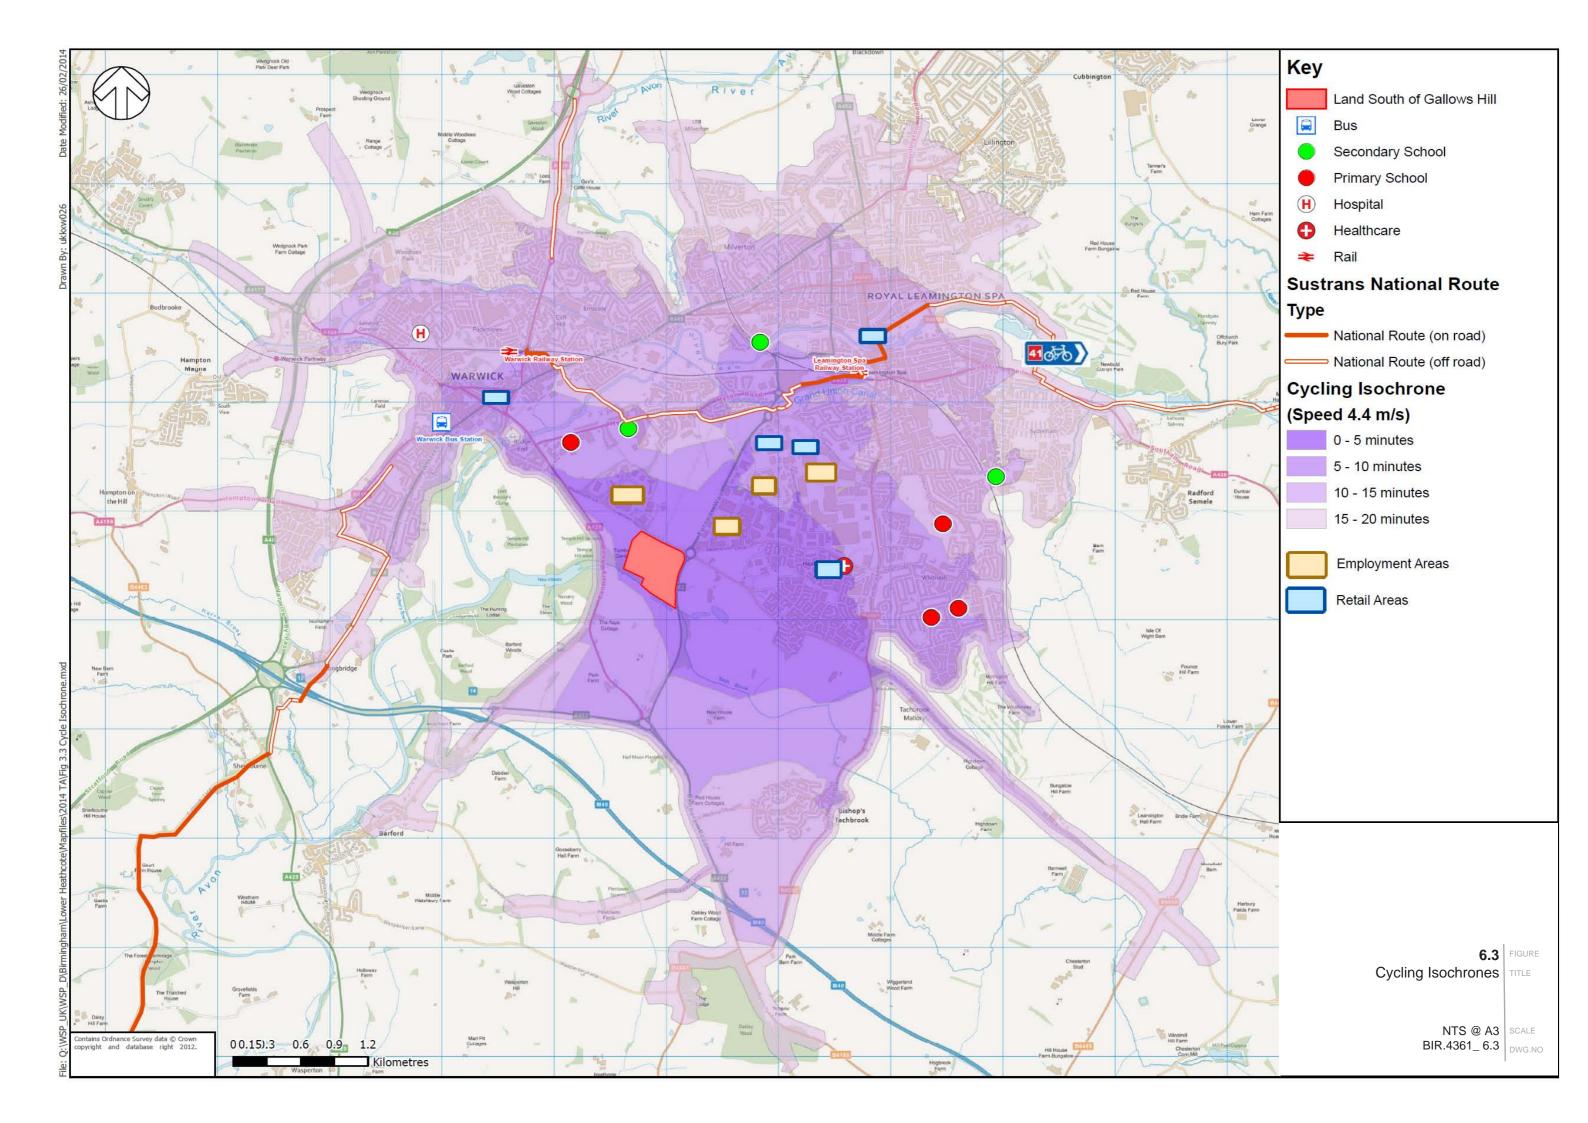

---|------|
| Japanese Knotweed            | **** |
| Scrub &                      | ~~~  |
| Broadleaved Woodland         |      |
| Stream/Ditch                 |      |
| Mature Trees                 | •    |
| Hedgerow                     |      |
| Arable                       | А    |
| Poor Semi-Improved Grassland | SI   |
| Target Note                  | 1    |

4.1 FIGURE Phase 1 Habitat Plan

NTS @ A3 SCALE BIR.4361\_4.1 DWG.NO



#### REFERENCE

| Site boundary                |           |
|------------------------------|-----------|
| 500m Radius to site boundary |           |
| Pond reference numbers       | P1        |
| Stream reference numbers     | <b>S4</b> |



Pond Location Plan

4.2 FIGURE

NTS @ A3 SCALE BIR.4361\_4.2 DWG.NO



NTS @ A3 SCALE BIR.4361\_ 6.1 DWG.NO







### Key

- Bus Stops
  - **Bus Stations**
  - No. 68 Bus Service
  - No. 67a b services
  - No. 77 Occasional Service
  - No. 77 Service
  - Rail
  - North of Harbury Lane (Cor
  - Lower Heathcote Farm (Pro
  - South of Gallows Hill (Prop

**Employment Areas** 

**Retail Areas** 

#### 6.4 **Existing Public** Transport

NTS @ A3 BIR.4361\_6.4