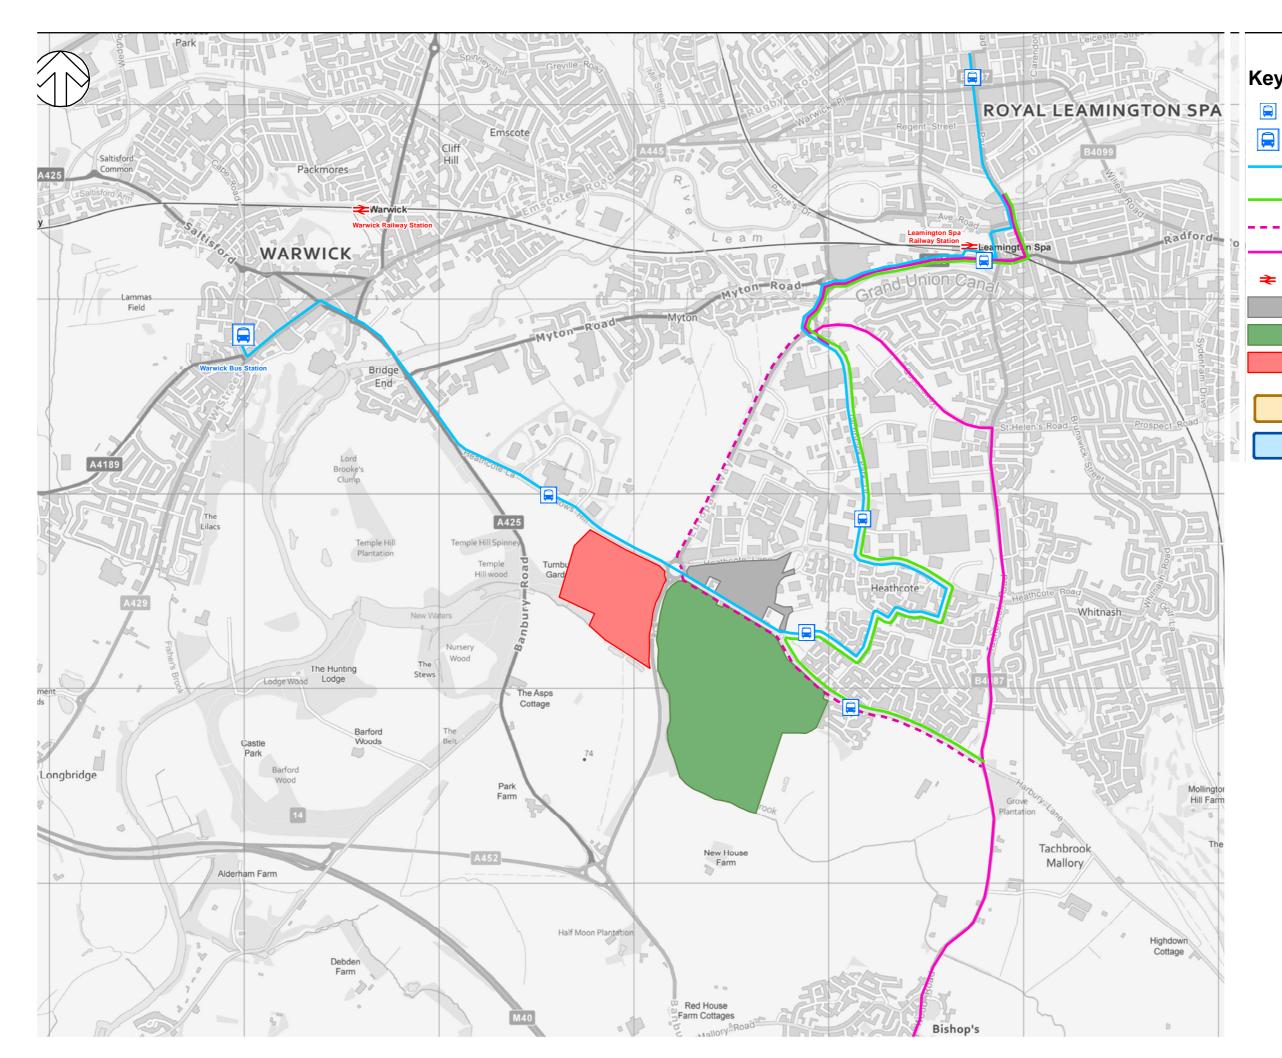

### Key

- Bus Stops
  - **Bus Stations**
  - No. 68 Bus Service
  - No. 67a b services
  - No. 77 Occasional Service
  - No. 77 Service
  - Rail
  - North of Harbury Lane (Cor
  - Lower Heathcote Farm (Pro
  - South of Gallows Hill (Prop

**Employment Areas** 

**Retail Areas** 

#### 6.4 **Existing Public** Transport

NTS @ A3 BIR.4361\_6.4