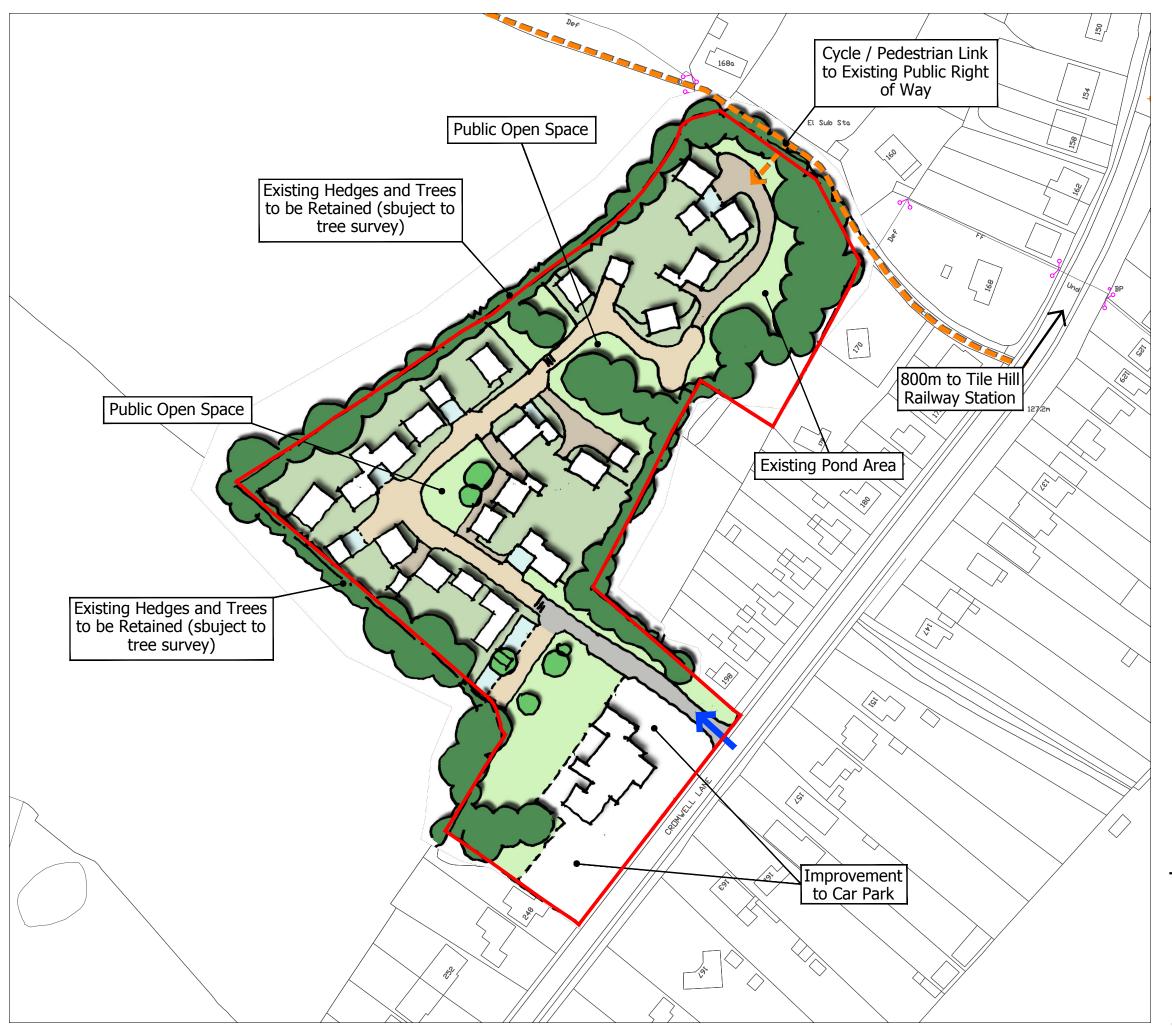

The scaling of this drawing cannot be assured

Revision
Date
Drn Ckd
Legend
Site Boundary

17 nos 4 bed 2 storey detached houses with single garages- 1500 sq ft

6 nos 1 bed 2 storey flats with parking space - 560 sq ft

Project

Land at and to the rear of the Peeping Tom Pub, Burton Green

Drawing Title

## Concept Plan Option 1

 Date 20.01.14
 Scale 1:1,250@A3
 Drawn by MXS
 Check by MXS

 Project No 20612
 Drawing No SL-P-01
 Revision

Planning ● Master Planning & Urban Design Architecture ● Landscape Planning & Design ● Project Services Environmental & Sustainability Assessment ● Graphic Design