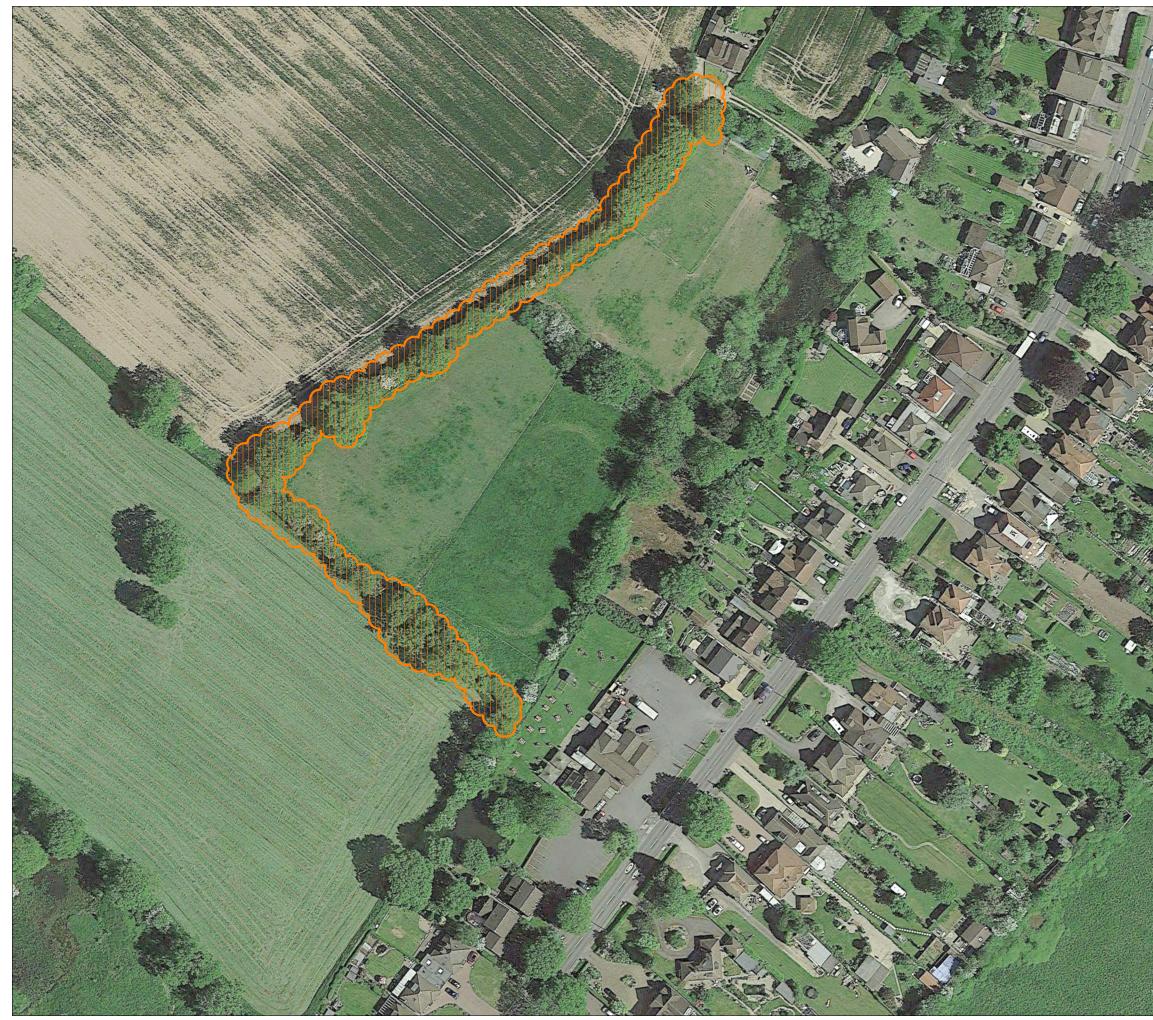

The scaling of this drawing cannot be assured Revision Date Drn Ckd

Legend

Existing Landscape Provides Readily Recognisable Boundaries

## Project

Land at and to the rear of the Peeping Tom Pub, Burton Green Drawing Title Existing Landscape Plan

Planning • Master Planning & Urban Design Architecture • Landscape Planning & Design • Project Services Environmental & Sustainability Assessment • Graphic Design